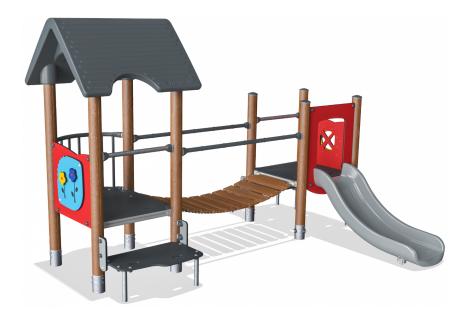

## Two towers with bridge, wood posts, plastic slide

Toddlers will love that this play structure resembles play structures for older children, but is in their size! The first tower is accessed via a step that will provide adequate physical challenge for the youngest toddlers. On the platform, children can play with the flowers panel, which features flowers that turn. From the hanging bridge the second platform can be reached from where the slide provides a fast exit.