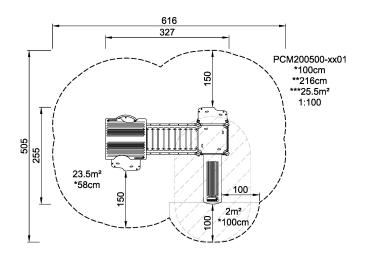

**Product Line** Multi play structures

Category MOMENTS™ MINI Toddler &

Preschool

Age group 1 - 4

Max. fall height (CM)100

Total height (CM) 216

Safety Zone 25.5 m2

IN-GROU.