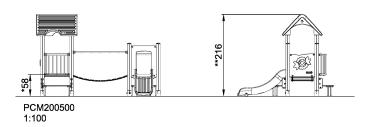

## PCM200500

## Two towers with bridge, wood posts, plastic slide

Toddlers will love that this play structure resembles play structures for older children, but is in their size! The first tower is accessed via a step that will provide adequate physical challenge for the youngest toddlers. On the platform, children can play with the flowers panel, which features flowers that turn. From the hanging bridge the second platform can be reached from where the slide provides a fast exit.

**Product Line** Multi play structures

Category MOMENTS™ MINI Toddler &

Preschool

Age group 1 - 4

Max. fall height (CM)100

Total height (CM) 216

Safety Zone 25.5 m2

IN-GROU.

\* = Highest designated play surface. \*\* = Total height of product.

Weight/heaviest partskg.Installation (Manpower)PersonsConcrete requiredNaN m3Installation (Hours)HoursFoundation amount/footingNaNExcavationNaN m3