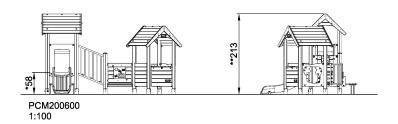

## PCM200600

## Play tower & house with balcony, wood posts, plastic slide

This playhouse is accessed via a crawl-through opening with flaps. In the playhouse, there is a shop counter with a conveyer belt made of small wheels, which provides a fun tactile sensation for the toddler to explore. The middle platform is accessed directly from the ground. On the platform, children will find a mailbox panel that they can put objects through. From the higher platform, children can take a ride down the age-appropriate slide, or peek through the port window panel.

**Product Line** Multi play structures

Category MOMENTS™ MINI Toddler &

Preschool

Age group 1 - 4

Max. fall height (CM)100

Total height (CM) 213

Safety Zone 25.8 m2

IN-GROU.