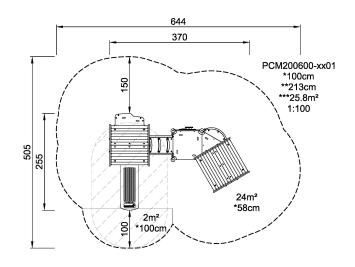

**Product Line** Multi play structures

Category MOMENTS™ MINI Toddler &

Preschool

Age group 1 - 4

Max. fall height (CM)100

Total height (CM) 213

Safety Zone 25.8 m2

IN-GROU.

\* = Highest designated play surface. \*\* = Total height of product.

Weight/heaviest partskg.Installation (Manpower)PersonsConcrete requiredNaN m3Installation (Hours)HoursFoundation amount/footingNaNExcavationNaN m3