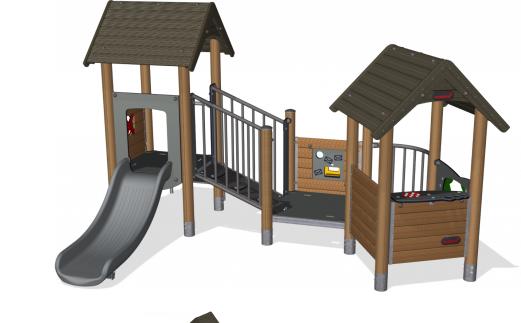

## Play tower & house with balcony, wood posts, plastic slide

This playhouse is accessed via a crawl-through opening with flaps. In the playhouse, there is a shop counter with a conveyer belt made of small wheels, which provides a fun tactile sensation for the toddler to explore. The middle platform is accessed directly from the ground. On the platform, children will find a mailbox panel that they can put objects through. From the higher platform, children can take a ride down the age-appropriate slide, or peek through the port window panel.