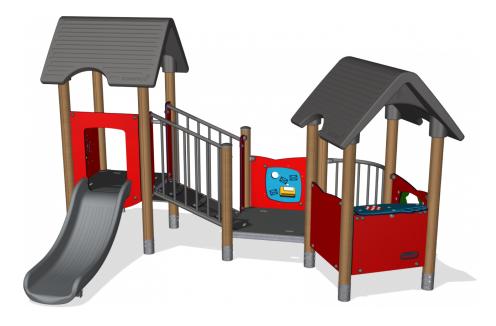

## Play tower & house with balcony, wood posts, plastic slide

Accessing this playhouse is done via a crawl-through opening with flaps. Inside there is a shop counter with a conveyer belt made of small wheels, which provides a fun tactile sensation for the toddler to explore. The middle platform is accessed directly from the ground. On the platform, children will find a mailbox panel that they can put objects through. From the higher platform, children can take a ride down the age-appropriate slide, or peek through the port window panel.

**Product Line** Multi play structures

Category MOMENTS™ MINI Toddler &

Preschool

Age group 1 - 4

Max. fall height (CM)100

Total height (CM) 213

Safety Zone 26 m2

IN-GROU.