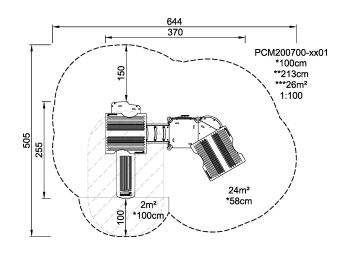

**Product Line** Multi play structures

Category MOMENTS™ MINI Toddler &

Preschool

Age group 1 - 4

Max. fall height (CM)100

Total height (CM) 213

Safety Zone 26 m2

IN-GROU.

\* = Highest designated play surface. \*\* = Total height of product.

Weight/heaviest partskg.Installation (Manpower)PersonsConcrete requiredNaN m3Installation (Hours)HoursFoundation amount/footingNaNExcavationNaN m3