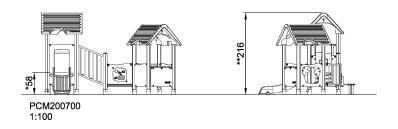

## Play tower & house with balcony, wood posts, plastic slide

Accessing this playhouse is done via a crawl-through opening with flaps. Inside there is a shop counter with a conveyer belt made of small wheels, which provides a fun tactile sensation for the toddler to explore. The middle platform is accessed directly from the ground. On the platform, children will find a mailbox panel that they can put objects through. From the higher platform, children can take a ride down the age-appropriate slide, or peek through the port window panel.

**Product Line** Multi play structures

Category MOMENTS™ MINI Toddler &

Preschool

Age group 1 - 4

Max. fall height (CM)100

Total height (CM) 213

Safety Zone 26 m2

IN-GROU.

\* = Highest designated play surface. \*\* = Total height of product.

Weight/heaviest partskg.Installation (Manpower)PersonsConcrete requiredNaN m3Installation (Hours)HoursFoundation amount/footingNaNExcavationNaN m3