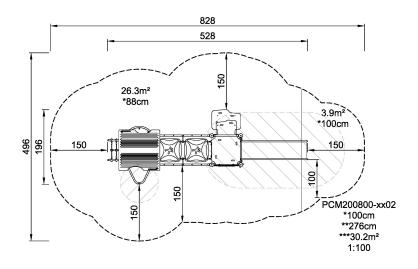

**Product Line** Multi play structures

Category MOMENTS™ MINI Toddler &

Preschool

Age group 2 - 6

Max. fall height (CM)100

Total height (CM) 276

Safety Zone 30.2 m2

IN-GROU.

\* = Highest designated play surface. \*\* = Total height of product.

Weight/heaviest partskg.Installation (Manpower)PersonsConcrete requiredNaN m3Installation (Hours)HoursFoundation amount/footingNaNExcavationNaN m3