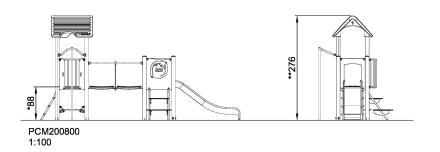

## Two towers with wackle bridge, steel posts, st. steel slide

This play structure with its two towers connected by a bridge holds excellent play value for the developing preschooler. The wackle bridge with hand railings trains balance in particular, and children will furthermore love the wobbling sensation it provides. The abacus panel helps children develop their numeracy, and supports their fine motor skills as well. A benched area underneath one of the platforms encourage more quiet play.

**Product Line** Multi play structures

Category MOMENTS™ MINI Toddler &

Preschool

Age group 2 - 6

Max. fall height (CM)100

Total height (CM) 276

Safety Zone 30.2 m2

IN-GROU.

\* = Highest designated play surface. \*\* = Total height of product.

Weight/heaviest partskg.Installation (Manpower)PersonsConcrete requiredNaN m3Installation (Hours)HoursFoundation amount/footingNaNExcavationNaN m3