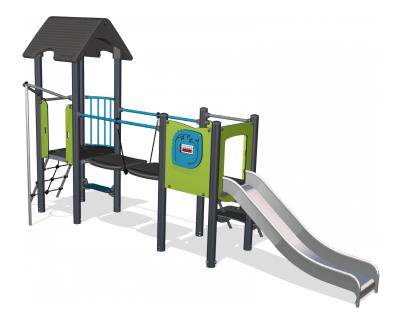

## Two towers with wackle bridge, steel posts, st. steel slide

This play structure with its two towers connected by a bridge holds excellent play value for the developing preschooler. The wackle bridge with hand railings trains balance in particular, and children will furthermore love the wobbling sensation it provides. The abacus panel helps children develop their numeracy, and supports their fine motor skills as well. A benched area underneath one of the platforms encourage more quiet play.