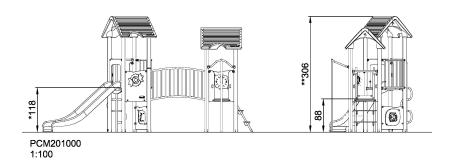

**Product Line** Multi play structures

Category MOMENTS™ MINI Toddler &

Preschool

Age group 2 - 6

Max. fall height (CM)118

Total height (CM) 306

Safety Zone 31.5 m2

IN-GROU.

\* = Highest designated play surface. \*\* = Total height of product.

Weight/heaviest partskg.Installation (Manpower)PersonsConcrete requiredNaN m3Installation (Hours)HoursFoundation amount/footingNaNExcavationNaN m3