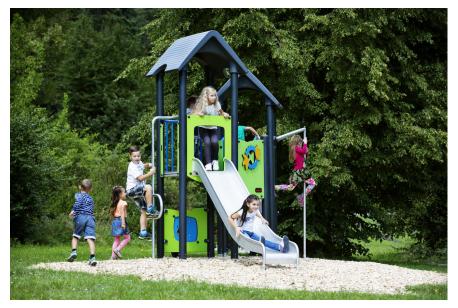

## Two towers with curved bridge, steel posts, st. steel slide

Besides the familiar play house theme this structure affords many opportunities for social interaction. The faces and time panel features a number of faces with different expressions that will support children's ability to register different feelings. On the other side of this panel is a clock with movable arms for learning how to read the time. The driving panel encourage dramatic play, and the numbered gear shift will help learn early numeracy.