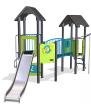

## Two towers with curved bridge, steel posts, st. steel slide

Besides the familiar play house theme this structure affords many opportunities for social interaction. The faces and time panel features a number of faces with different expressions that will support children's ability to register different feelings. On the other side of this panel is a clock with movable arms for learning how to read the time. The driving panel encourage dramatic play, and the numbered gear shift will help learn early numeracy.