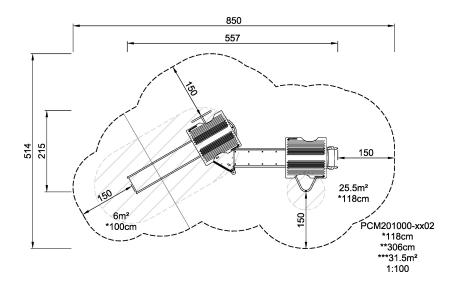

**Product Line** Multi play structures

Category MOMENTS™ MINI Toddler &

Preschool

Age group 2 - 6

Max. fall height (CM)118

Total height (CM) 306

Safety Zone 31.5 m2

IN-GROU.

\* = Highest designated play surface. \*\* = Total height of product.

Weight/heaviest partskg.Installation (Manpower)PersonsConcrete requiredNaN m3Installation (Hours)HoursFoundation amount/footingNaNExcavationNaN m3