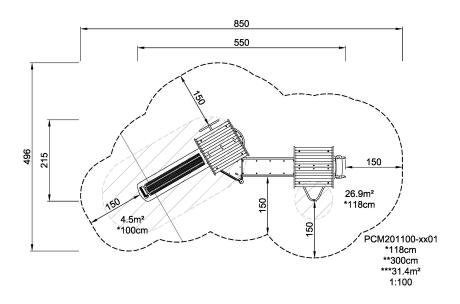

**Product Line** Multi play structures

Category MOMENTS™ MINI Toddler &

Preschool

Age group 2 - 6

Max. fall height (CM)118

Total height (CM) 300

Safety Zone 31.4 m2

IN-GROU.

\* = Highest designated play surface. \*\* = Total height of product.

Weight/heaviest parts kg. Installation (Manpower) Persons

Concrete required NaN m3 Installation (Hours) Hours

Foundation amount/footing NaN Excavation NaN m3