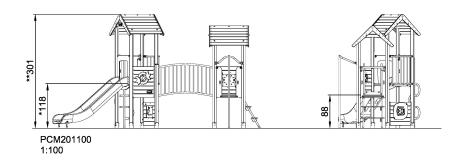

**Product Line** Multi play structures

Category MOMENTS™ MINI Toddler &

Preschool

Age group 2 - 6

Max. fall height (CM)118

Total height (CM) 300

Safety Zone 31.4 m2

IN-GROU.

\* = Highest designated play surface. \*\* = Total height of product.

Weight/heaviest parts kg. Installation (Manpower) Persons

Concrete required NaN m3 Installation (Hours) Hours

Foundation amount/footing NaN Excavation NaN m3