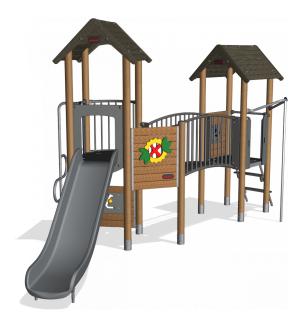

## Two towers with curved bridge, wood posts, plastic slide

Besides the familiar play house theme this structure affords many opportunities for social interaction. The faces and time panel features a number of faces with different expressions that will support children's ability to register different feelings. On the other side of this panel is a clock with movable arms for learning how to read the time. The driving panel encourage dramatic play, and the numbered gear shift will help learn early numeracy.

**Product Line** Multi play structures

Category MOMENTS™ MINI Toddler &

Preschool

Age group 2 - 6

Max. fall height (CM)118

Total height (CM) 300

Safety Zone 31.4 m2

IN-GROU.