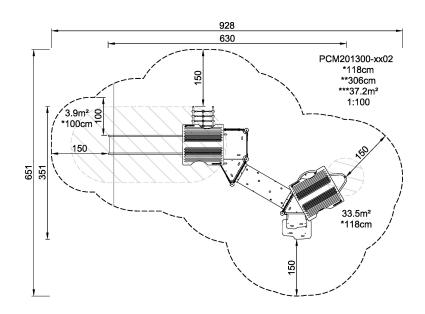

| Product Line             | Multi play structures                            |  |  |  |
|--------------------------|--------------------------------------------------|--|--|--|
| Category                 | MOMENTS <sup>™</sup> MINI Toddler &<br>Preschool |  |  |  |
| Age group                | 2 - 6                                            |  |  |  |
| Max. fall height (CM)118 |                                                  |  |  |  |
| Total height (CM)        | 306                                              |  |  |  |
| Safety Zone              | 37.2 m2                                          |  |  |  |