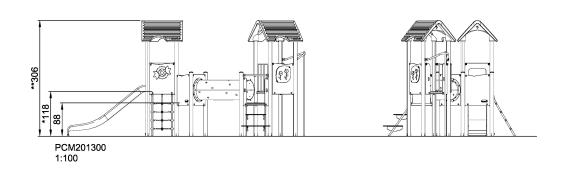

| Product Line             | Multi play structures                            |  |  |  |
|--------------------------|--------------------------------------------------|--|--|--|
| Category                 | MOMENTS <sup>™</sup> MINI Toddler &<br>Preschool |  |  |  |
| Age group                | 2 - 6                                            |  |  |  |
| Max. fall height (CM)118 |                                                  |  |  |  |
| Total height (CM)        | 306                                              |  |  |  |
| Safety Zone              | 37.2 m2                                          |  |  |  |

\* = Highest designated play surface. \*\* = Total height of product.

| Weight/heaviest parts     | kg.    | Installation (Manpower) | Persons |
|---------------------------|--------|-------------------------|---------|
| Concrete required         | NaN m3 | Installation (Hours)    | Hours   |
| Foundation amount/footing | NaN    | Excavation              | NaN m3  |