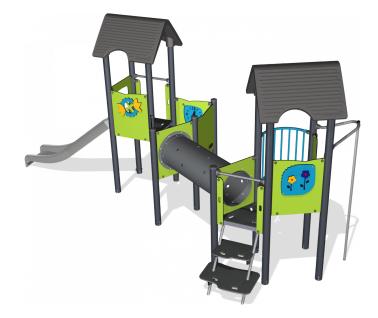

## Two towers with tunnel bridge, steel posts, st. steel slide

Hours of fun is guaranteed with this two tower with a tunnel bridge. The structure is accessed by using the stairs or by climbing the net ladder. The fireman's pole is a fun physical challenge while the activity panels encourage interaction and trains fine-motor skills. The flowers panel features flowers that turn and the port window is great for social interactions and role play, as well as a balcony from where children can interact with peers.