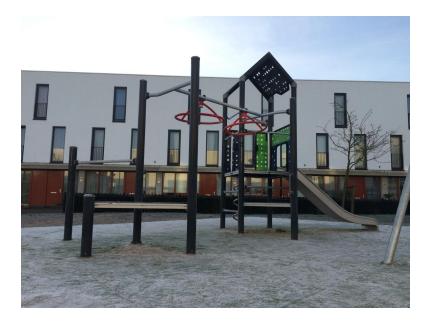

## Urban Play Tower with Turbo Challenge, Physical, Steel Slide

This fun unit offers a variety of rotating, turning and somersaulting and varied sliding after having climbed to the platform. From the lower platform, the children can access and travel the two Turbo Challenge spinners in their arms, in a turning movement from the one to the other. Some will even hang in their knees and some will jump up from, and jump down to, the ground. Next to the Turbo Challenge is a somersault bar, which may also serve as a seat for spectators. From the platform, which can be accessed by differently spaced levels, or a sturdy steel rung ladder, a rotating turn to the ground via the Curly Climber, or, a more traditional slide down awaits the players.

**Product Line** Multi play structures

**Category** MOMENTS™ School age

**Age group** 4 - 12

Max. fall height (CM)204

Total height (CM) 354

Safety Zone 43 m2

SUR-FACE

\* = Highest designated play surface. \*\* = Total height of product.