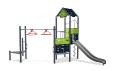

## Urban Play Tower with Turbo Challenge, Physical, Steel Slide

This fun unit offers a variety of rotating, turning and somersaulting and varied sliding after having climbed to the platform. From the lower platform, the children can access and travel the two Turbo Challenge spinners in their arms, in a turning movement from the one to the other. Some will even hang in their knees and some will jump up from, and jump down to, the ground. Next to the Turbo Challenge is a somersault bar, which may also serve as a seat for spectators. From the platform, which can be accessed by differently spaced levels, or a sturdy steel rung ladder, a rotating turn to the ground via the Curly Climber, or, a more traditional slide down awaits the players.

**Product Line** Multi play structures

**Category** MOMENTS™ School age

**Age group** 4 - 12

Max. fall height (CM)204

Total height (CM) 354

Safety Zone 43 m2

SUR-FACE

\* = Highest designated play surface. \*\* = Total height of product.