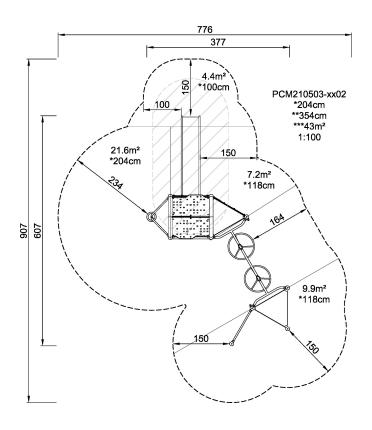

**Product Line** Multi play structures

**Category** MOMENTS™ School age

**Age group** 4 - 12

Max. fall height (CM)204

Total height (CM) 354

Safety Zone 43 m2

SUR-FACE

\* = Highest designated play surface. \*\* = Total height of product.