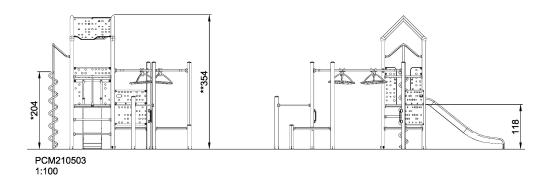

**Product Line** Multi play structures

**Category** MOMENTS™ School age

**Age group** 4 - 12

Max. fall height (CM)204

Total height (CM) 354

Safety Zone 43 m2

SUR-FACE

\* = Highest designated play surface. \*\* = Total height of product.