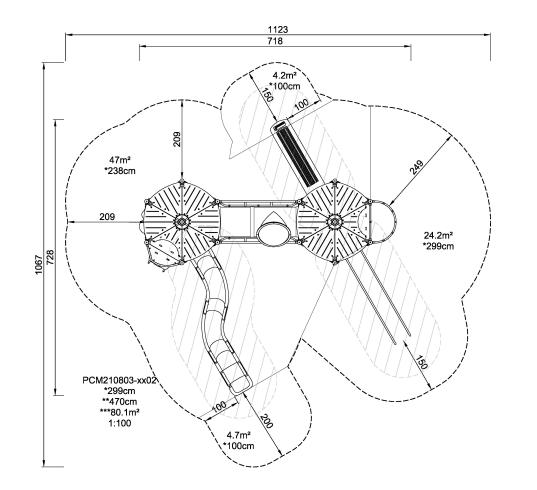

PCM210803 1:100

\* = Highest designated play surface. \*\* = Total height of product.

| Weight/heaviest parts                    | kg.    | Installation (Manpower)          | Persons |
|------------------------------------------|--------|----------------------------------|---------|
| Concrete required                        | NaN m3 | Installation (Hours)             | Hours   |
| KOMPAN A/S. C. F. Tietgens Boulevard 32C |        | KOMPAN FSC License No. FSC-      |         |
| DK-5220 Odense SØ Tel.: +45 63 62 12 50  |        | C004450 / www.fsc.org            |         |
| info@KOMPAN.com   www.kompan.com         |        | The mark of responsible forestry |         |