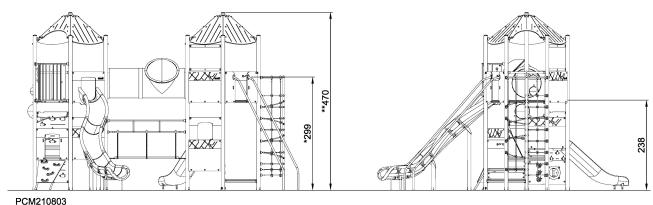

## Double Mega Deck Tower with Upper Decks, Physical, Plastic Slide

This huge, double tower play unit has it all: varied crawling, climbing, gliding and sliding from more levels, a wonderful view on the way to and from the tops of the towers and great play corners to gather in. It welcomes players from age 4 – 12 years and up and is roomy and sturdy enough to take even older players, also. This means that parents and care givers are welcome to play along with their children. Apart from being great fun for heaps of children, the variation of activities of the Mega Deck Towers offers good muscle and motor skills training, among others balance and cross-body coordination, for a wide range of children and their adults.

PCM210803 1:100

\* = Highest designated play surface. \*\* = Total height of product.

| Weight/heaviest parts                    | kg.    | Installation (Manpower)          | Persons |
|------------------------------------------|--------|----------------------------------|---------|
| Concrete required                        | NaN m3 | Installation (Hours)             | Hours   |
| KOMPAN A/S. C. F. Tietgens Boulevard 32C |        | KOMPAN FSC License No. FSC-      |         |
| DK-5220 Odense SØ Tel.: +45 63 62 12 50  |        | C004450 / www.fsc.org            |         |
| info@KOMPAN.com   www.kompan.com         |        | The mark of responsible forestry |         |