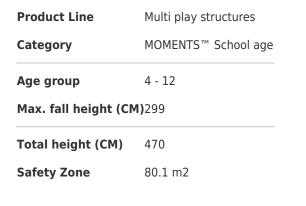

## Double Mega Deck Tower with Upper Decks, Physical, Plastic Slide

This huge, double tower play unit has it all: varied crawling, climbing, gliding and sliding from more levels, a wonderful view on the way to and from the tops of the towers and great play corners to gather in. It welcomes players from age 4 – 12 years and up and is roomy and sturdy enough to take even older players, also. This means that parents and care givers are welcome to play along with their children. Apart from being great fun for heaps of children, the variation of activities of the Mega Deck Towers offers good muscle and motor skills training, among others balance and cross-body coordination, for a wide range of children and their adults.