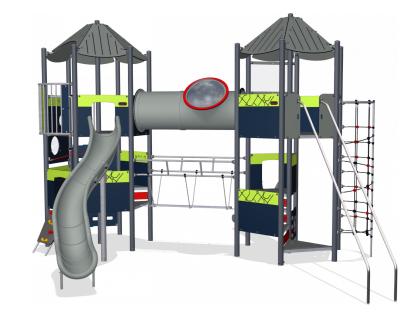

## Double Mega Deck Tower with Upper Decks, Physical, Plastic Slide

This huge, double tower play unit has it all: varied crawling, climbing, gliding and sliding from more levels, a wonderful view on the way to and from the tops of the towers and great play corners to gather in. It welcomes players from age 4 – 12 years and up and is roomy and sturdy enough to take even older players, also. This means that parents and care givers are welcome to play along with their children. Apart from being great fun for heaps of children, the variation of activities of the Mega Deck Towers offers good muscle and motor skills training, among others balance and cross-body coordination, for a wide range of children and their adults.