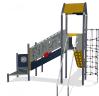

## Double Tower with Tower Net, Physical, Plastic Slide, Inclusion

This play unit offers four variations of climbing and crawling: a wide, accessible stairway with nice seating possibilities for children, parents and care givers. A nice hourglass and tactile timers on the side of the stairway offers social play. Next to these a somersault bar offers a somersaulting movement and an elevated seat. If a more challenging way up is the tall, curved net, which offers a fast and a more challenging climb up. The big net meshes on the more challenging side allows the children to climb through as well. Once up on the platform of the tower, a thrilling slide or a set of dare devil banister bars offers a stomach tickling ride back to the ground.

**Product Line** Multi play structures

**Category** MOMENTS<sup>™</sup> School age

**Age group** 4 - 12

Max. fall height (CM)283

Total height (CM) 412

Safety Zone 46.5 m2

SUR-FACE

\* = Highest designated play surface. \*\* = Total height of product.