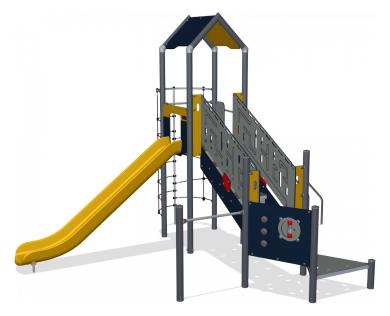

## Double Tower with Tower Net, Physical, Plastic Slide, Inclusion

This play unit offers four variations of climbing and crawling: a wide, accessible stairway with nice seating possibilities for children, parents and care givers. A nice hourglass and tactile timers on the side of the stairway offers social play. Next to these a somersault bar offers a somersaulting movement and an elevated seat. If a more challenging way up is the tall, curved net, which offers a fast and a more challenging climb up. The big net meshes on the more challenging side allows the children to climb through as well. Once up on the platform of the tower, a thrilling slide or a set of dare devil banister bars offers a stomach tickling ride back to the ground.

**Product Line** Multi play structures

**Category** MOMENTS<sup>™</sup> School age

**Age group** 4 - 12

Max. fall height (CM)283

Total height (CM) 412

Safety Zone 46.5 m2

SUR-FACE

\* = Highest designated play surface. \*\* = Total height of product.