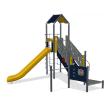

## Double Tower with Tower Net, Physical, Plastic Slide, Inclusion

This play unit offers four variations of climbing and crawling: a wide, accessible stairway with nice seating possibilities for children, parents and care givers. A nice hourglass and tactile timers on the side of the stairway offers social play. Next to these a somersault bar offers a somersaulting movement and an elevated seat. If a more challenging way up is the tall, curved net, which offers a fast and a more challenging climb up. The big net meshes on the more challenging side allows the children to climb through as well. Once up on the platform of the tower, a thrilling slide or a set of dare devil banister bars offers a stomach tickling ride back to the ground.

**Product Line** Multi play structures

**Category** MOMENTS<sup>™</sup> School age

**Age group** 4 - 12

Max. fall height (CM)283

Total height (CM) 412

Safety Zone 46.5 m2

SUR-FACE

\* = Highest designated play surface. \*\* = Total height of product.