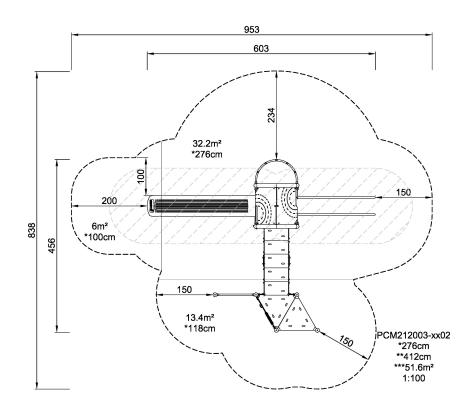

**Product Line** Multi play structures

**Category** MOMENTS<sup>™</sup> School age

**Age group** 4 - 12

Max. fall height (CM)283

Total height (CM) 412

Safety Zone 46.5 m2

SUR-FACE

\* = Highest designated play surface. \*\* = Total height of product.