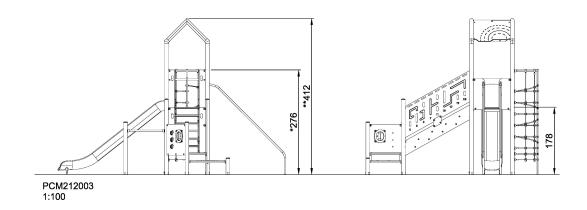

## Double Tower with Tower Net, Physical, Plastic Slide, Inclusion

This play unit offers four variations of climbing and crawling: a wide, accessible stairway with nice seating possibilities for children, parents and care givers. A nice hourglass and tactile timers on the side of the stairway offers social play. Next to these a somersault bar offers a somersaulting movement and an elevated seat. If a more challenging way up is the tall, curved net, which offers a fast and a more challenging climb up. The big net meshes on the more challenging side allows the children to climb through as well. Once up on the platform of the tower, a thrilling slide or a set of dare devil banister bars offers a stomach tickling ride back to the ground.

**Product Line** Multi play structures

**Category** MOMENTS<sup>™</sup> School age

**Age group** 4 - 12

Max. fall height (CM)283

Total height (CM) 412

Safety Zone 46.5 m2

SUR-FACE

\* = Highest designated play surface. \*\* = Total height of product.