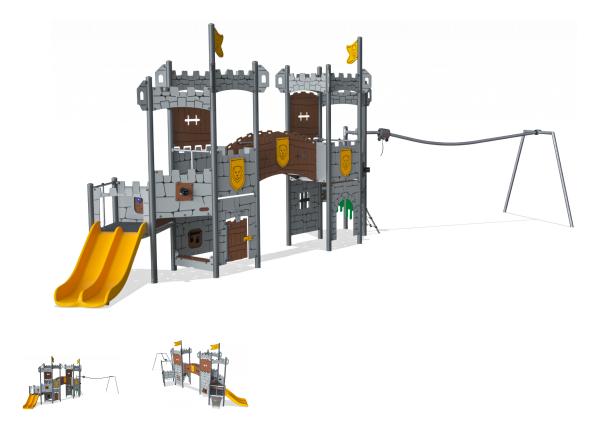

## PCM212400

## The Keep Outer Gate with Roof & Track Ride

Themed play just got even better with this great "Keep Outer Gate" Castle. Varied play activities on ground level and elevated level allows everyone to play together. The manipulative and interactive components like the cannons, treasure box, castle door, jail window and slime door ensure endless hours of creative and imaginative play, supporting children's social/emotional and cognitive/creative development. In addition, these tactile activities support children's fine motor skills without knowing about it, as they are just having fun. Other activities make sure children's physical development is supported too, when climbing up the net climber, inclined climbing wall, sliding down or trying the Track Ride which allows for the weightless feeling of gliding at the speed, you can make, through the air.