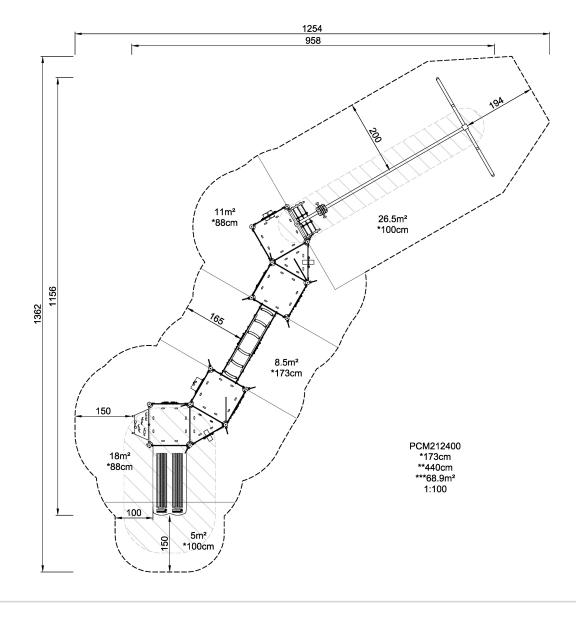

s, treasure box, castle door, jail window and slime door ensure endless hours of creative and imaginative play, supporting children's social/emotional and cognitive/creative development. In addition, these tactile activities support children's fine motor skills without knowing about it, as they are just having fun. Other activities make sure children's physical development is supported too, when climbing up the net climber, inclined climbing wall, sliding down or trying the Track Ride which allows for the weightless feeling of gliding at the speed, you can make, through the air.





IN-GROU.

KOMPAN A/S. C. F. Tietgens Boulevard 32C DK-5220 Odense SØ Tel.: +45 63 62 12 50 info@KOMPAN.com | www.kompan.com KOMPAN FSC License No. FSC-C004450 / www.fsc.org The mark of responsible forestry







\* = Highest designated play surface. \*\* = Total height of product.

| Weight/heaviest parts                                                                                                   | kg.    | Installation (Manpower)                                                                  | Persons |
|-------------------------------------------------------------------------------------------------------------------------|--------|------------------------------------------------------------------------------------------|---------|
| Concrete required                                                                                                       | NaN m3 | Installation (Hours)                                                                     | Hours   |
| Foundation amount/foo