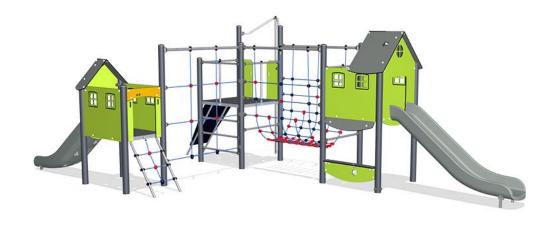

## **Triple Tower, Physical**

This nice three tower structure allows for versatile physical activities, all in a spacious framework allowing for a lot of children in play. A nice inclined net leads the child securely to the low house platform from which it can take a rewarding, stomach tickling slide ride to the ground level. Alternatively, the big meshed net will lead to the next platform.