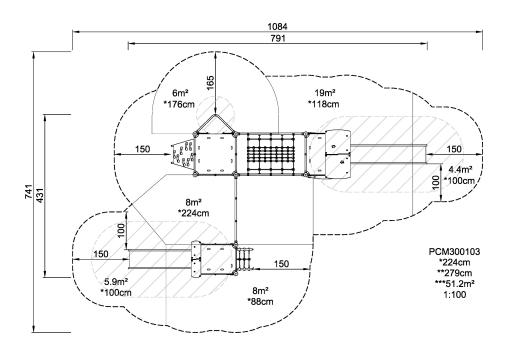

## PCM300103

| <b>Product Line</b>      | MOMENTS™ Play Systems |  |  |  |
|--------------------------|-----------------------|--|--|--|
| Category                 | MOMENTS™ Preschool    |  |  |  |
| Age group                | 2 - 8                 |  |  |  |
| Max. fall height (CM)224 |                       |  |  |  |
| Total height (CM)        | 279                   |  |  |  |
| Safety Zone              | 51.2 m2               |  |  |  |

SUR-FACE

\* = Highest designated play surface. \*\* = Total height of product.

| Weight/heaviest parts     | kg.    | Installation (Manpower) | Persons |
|---------------------------|--------|-------------------------|---------|
| Concrete required         | NaN m3 | Installation (Hours)    | Hours   |
| Foundation amount/footing | NaN    | Excavation              | NaN m3  |