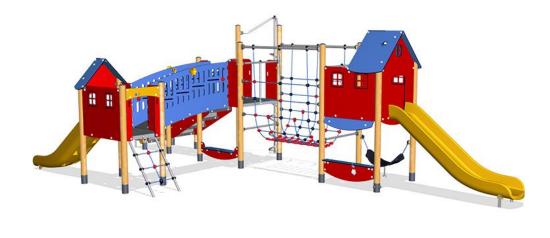

## PCM300104 Triple Tower, Physical, ADA Stairs

This play dense three tower structure allows for versatile physical activities, all in a spacious framework allowing for a lot of children in play. A nice inclined net leads the child securely to the low house platform from which it can take a rewarding, stomach tickling slide ride to the ground level. Alternatively, a bridge spanning two levels takes the child a level up to the middle tower. The middle platform can also be accessed by an ADA stairway, spacious enough for an assistant to go with the child. **Product Line**MOMENTS<sup>™</sup> Play Systems