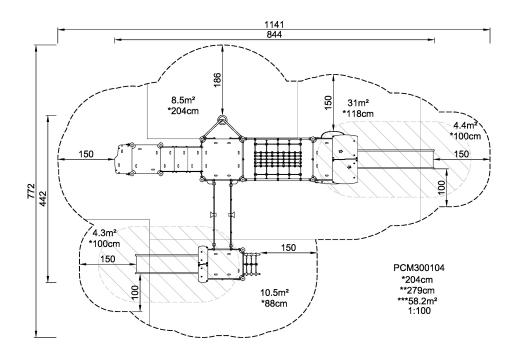

Category MOMENTS<sup>™</sup> Preschool

Age group -

KOMPAN FSC License No. FSC-C004450 / www.fsc.org The mark of responsible forestry

\* = Highest designated play surface. \*\* = Total height of product.

| Weight/heaviest parts     | kg.    | Installation (Manpower) | Persons |
|---------------------------|--------|-------------------------|---------|
| Concrete required         | NaN m3 | Installation (Hours)    | Hours   |
| Foundation amount/footing | NaN    | Excavation              | NaN m3  |