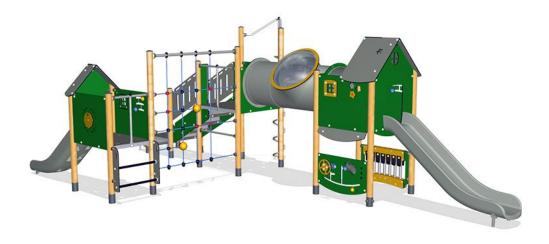

## Triple Tower, Cognitive & Creative, ADA Stairs

This three tower play structure offers creative and varied play for all. The lower house offers a nice rest and play with play spheres or a Count&Calculate panel in the sides, or, a stomach tickling slide ride back to the ground. Alternatively, the nice play net can be climbed to the next platform. The net allows for fast or slower climbs and big meshes on the one half allows for climbing through. The middle platform can also be reached via an ADA stairway, wide enough to allow for an assistant.