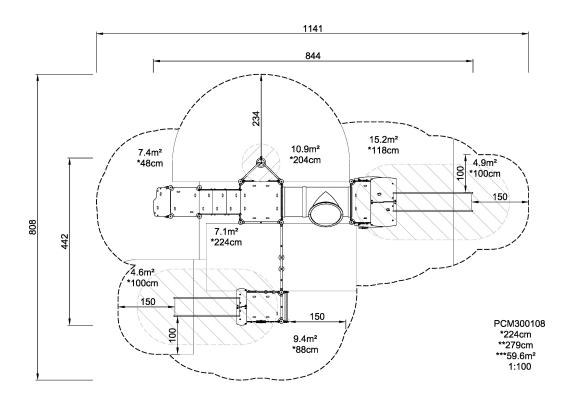

## PCM300108

**Product Line**MOMENTS™ Play Systems

**Category** MOMENTS™ Preschool

Age group -

\* = Highest designated play surface. \*\* = Total height of product.

| Weight/heaviest parts     | kg.    | Installation (Manpower) | Persons |
|---------------------------|--------|-------------------------|---------|
| Concrete required         | NaN m3 | Installation (Hours)    | Hours   |
| Foundation amount/footing | NaN    | Excavation              | NaN m3  |