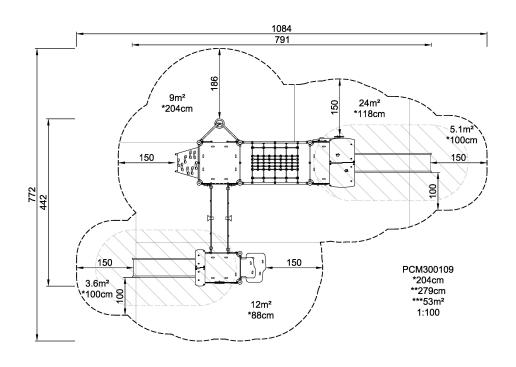

## PCM300109

**Product Line**MOMENTS™ Play Systems

**Category** MOMENTS™ Preschool

Age group

\* = Highest designated play surface. \*\* = Total height of product.

Weight/heaviest partskg.Installation (Manpower)PersonsConcrete requiredNaN m3Installation (Hours)HoursFoundation amount/footingNaNExcavationNaN m3