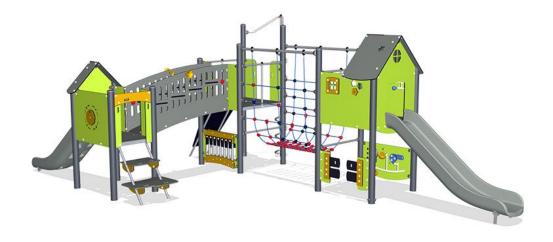

## **Triple Tower, Ultimate**

This great three tower play combination offers worlds of versatile play on elevated and ground level for a lot of children. A nice inclined platform stair takes the child securely onto the tower platform from which the child can play with the Count&Calculate panel or go down the slide. Another route out from the platform is up the bridge, spanning two levels and thus training the sense of balance and space. The middle platform offers a nice, rotating slide ride down the Curly Climber.