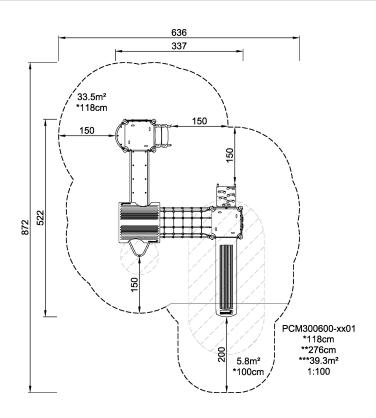

**Product Line** Multi play structures

Category MOMENTS™ MINI Toddler &

Preschool

Age group 2 - 6

Max. fall height (CM)118

Total height (CM) 276

Safety Zone 39.3 m2

IN-GROU.

\* = Highest designated play surface. \*\* = Total height of product.

Weight/heaviest parts kg. Installation (Manpower) Persons

Concrete requiredNaN m3Installation (Hours)Hours

Foundation amount/footing NaN Excavation NaN m3