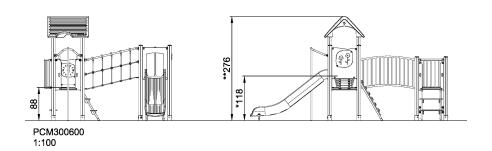

**Product Line** Multi play structures

Category MOMENTS™ MINI Toddler &

Preschool

Age group 2 - 6

Max. fall height (CM)118

Total height (CM) 276

Safety Zone 39.3 m2

IN-GROU.

\* = Highest designated play surface. \*\* = Total height of product.

Weight/heaviest parts kg. Installation (Manpower) Persons

Concrete requiredNaN m3Installation (Hours)Hours

Foundation amount/footing NaN Excavation NaN m3