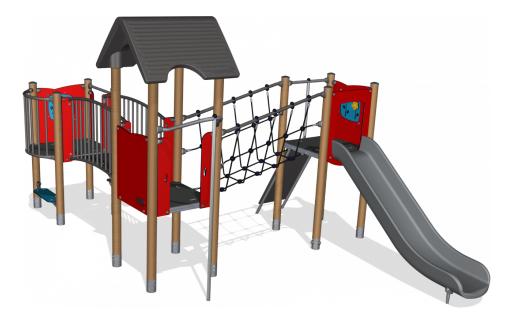

## Three towers with two bridges, wood posts, plastic slide

Traversing the net bridge on this triple play tower or climbing the access ladders is the perfect way to train balance and coordination while playing. For a quick exit the slide or the fireman's pole can be used. On the social side this play tower facilitates social interactions. From the balcony children can communicate with peers or use the activity panels together. The faces and time panel features faces with different expressions on one side and a moveable clock on the other.