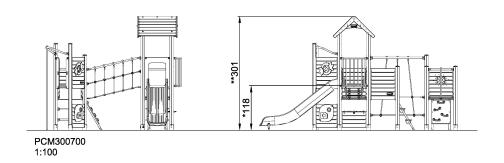

## PCM300700

## Three towers with net & bridge, wood posts, plastic slide

This triple tower connected by a net bridge and a climbing net provides a fun way to move around. Once on the platforms there are other activities than just the slide or the fireman's pole. These include the faces and time panel and a port window panel, which are great for encouraging social interactions.

**Product Line** Multi play structures

Category MOMENTS™ MINI Toddler &

Preschool

Age group 2 - 6

Max. fall height (CM)118

Total height (CM) 312

Safety Zone 42 m2

IN-GROU.

\* = Highest designated play surface. \*\* = Total height of product.

Weight/heaviest partskg.Installation (Manpower)PersonsConcrete requiredNaN m3Installation (Hours)Hours

Foundation amount/footing NaN Excavation NaN m3