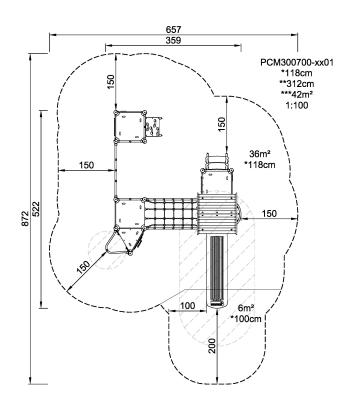

**Product Line** Multi play structures

Category MOMENTS™ MINI Toddler &

Preschool

Age group 2 - 6

Max. fall height (CM)118

Total height (CM) 312

Safety Zone 42 m2

IN-GROU.

\* = Highest designated play surface. \*\* = Total height of product.

Weight/heaviest partskg.Installation (Manpower)PersonsConcrete requiredNaN m3Installation (Hours)Hours

Foundation amount/footing NaN Excavation NaN m3