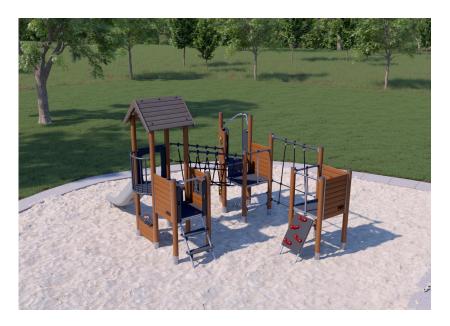

## PCM300700

## Three towers with net & bridge, wood posts, plastic slide

This triple tower connected by a net bridge and a climbing net provides a fun way to move around. Once on the platforms there are other activities than just the slide or the fireman's pole. These include the faces and time panel and a port window panel, which are great for encouraging social interactions.

**Product Line** Multi play structures

Category MOMENTS™ MINI Toddler &

Preschool

Age group 2 - 6

Max. fall height (CM)118

Total height (CM) 312

Safety Zone 42 m2

IN-GROU.