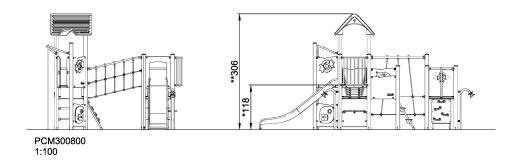

**Product Line** Multi play structures

Category MOMENTS™ MINI Toddler &

Preschool

Age group 2 - 6

Max. fall height (CM)118

Total height (CM) 306

Safety Zone 43.3 m2

IN-GROU.

\* = Highest designated play surface. \*\* = Total height of product.

Weight/heaviest partskg.Installation (Manpower)PersonsConcrete requiredNaN m3Installation (Hours)Hours

Foundation amount/footing NaN Excavation NaN m3