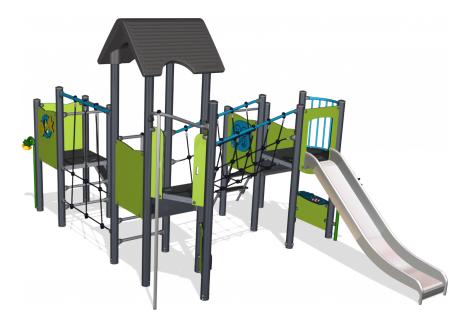

## Three towers with net & bridge, steel posts, st. steel slide

This triple tower connected by a net bridge and a climbing net provides a fun way to move around. Once on the platforms there are other activities than just the slide or the fireman's pole. These include the faces and time panel and a port window panel, which are great for encouraging social interactions. At ground level, children can play with the talk tubes, which are two tubes that you can speak into. This is great for children's understanding of sound, and encourages their language use.