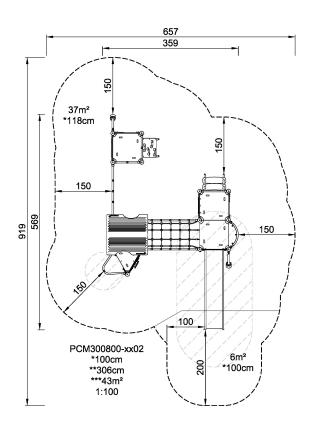

**Product Line** Multi play structures

Category MOMENTS™ MINI Toddler &

Preschool

Age group 2 - 6

Max. fall height (CM)118

Total height (CM) 306

Safety Zone 43.3 m2

IN-GROU.

\* = Highest designated play surface. \*\* = Total height of product.

Weight/heaviest partskg.Installation (Manpower)PersonsConcrete requiredNaN m3Installation (Hours)Hours

Foundation amount/footing NaN Excavation NaN m3