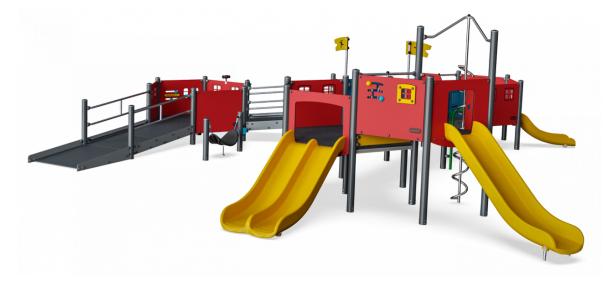

## **Triple Tower with Ramps, Ultimate ADA**

This awesome play unit stretches its opening arms inviting children of all abilities to come play. Thanks to the rich variety of play events, they will, again and again return and play for a long time. The ramp takes the child to a series of appealing tactile and physical play activities: clock and tic-tac-toe panels invite a break for socializing, training logical thinking and social interaction. The full package of egresses give all a chance leaving in an exhilarating way. Sliding also trains the sense of balance and space. The curly climber is a hit with its rotating slide down. The climbing wall and net train cross-coordination, fundamental for later reading. The outer part of the unit is as fascinating: the two hammocks invite pa-rallel play toddlers' social play. The great music panel adds sound and tonality, supporting logical thinking and creativity.