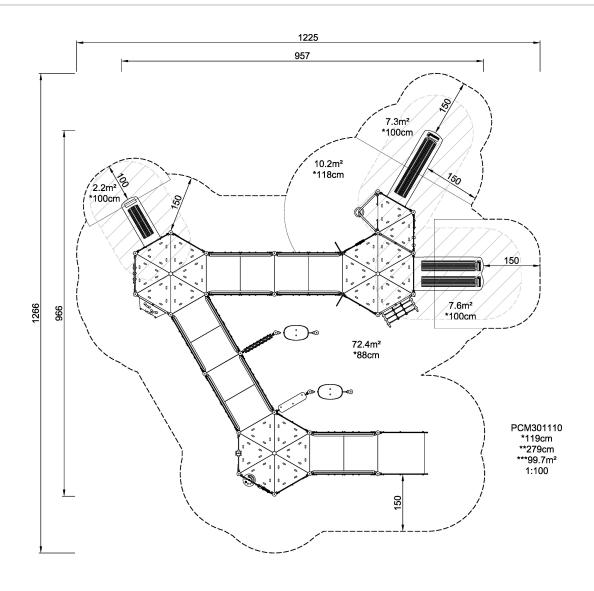

## PCM301110

**Product Line**MOMENTS™ Play Systems

**Category** MOMENTS™ Preschool

Age group -

\* = Highest designated play surface. \*\* = Total height of product.

Weight/heaviest partskg.Installation (Manpower)PersonsConcrete requiredNaN m3Installation (Hours)HoursFoundation amount/footingNaNExcavationNaN m3