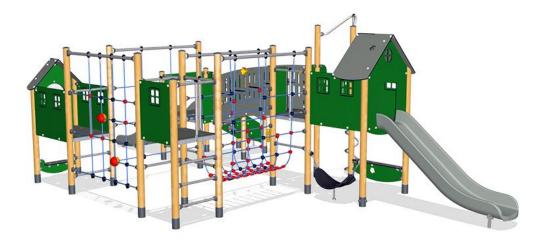

## PCM400104 Four Tower, Physical, ADA Stairs

This is the ultimate play courtyard for physically and socially stimulating and varied play for all 2-6yearolds. Four towers, connected by varied links, support the younger as well as older children and give plenty of space for physical activity and playing together. An ADA stairway, also allowing space for an assistant, leads the child securely to the low platform from which it can take a tickling slide ride with a friend via the double slide back to ground level.