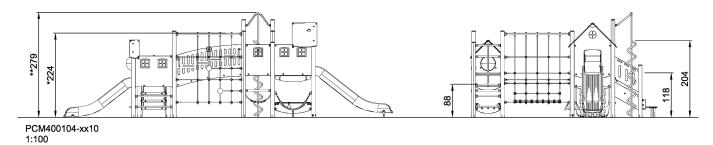

## PCM400104 Four Tower, Physical, ADA Stairs

This is the ultimate play courtyard for physically and socially stimulating and varied play for all 2-6yearolds. Four towers, connected by varied links, support the younger as well as older children and give plenty of space for physical activity and playing together. An ADA stairway, also allowing space for an assistant, leads the child securely to the low platform from which it can take a tickling slide ride with a friend via the double slide back to ground level.

| Product Line             | MOMENTS <sup>™</sup> Play Systems |  |  |  |
|--------------------------|-----------------------------------|--|--|--|
| Category                 | MOMENTS <sup>™</sup> Preschool    |  |  |  |
| Age group                | 2 - 8                             |  |  |  |
| Max. fall height (CM)224 |                                   |  |  |  |
| Total height (CM)        | 279                               |  |  |  |
| Safety Zone              | 65.6 m2                           |  |  |  |