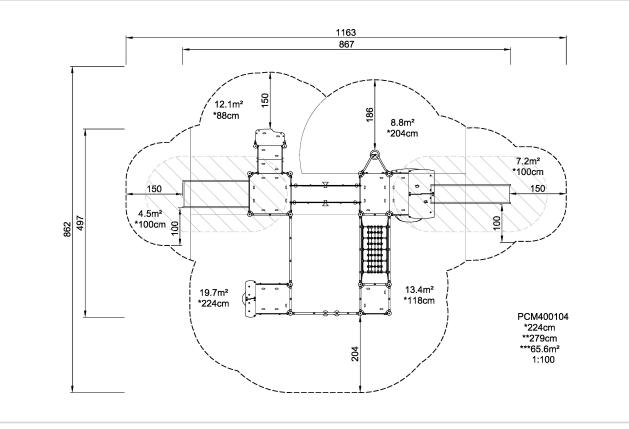

| Product Line             | MOMENTS <sup>™</sup> Play Systems |  |  |  |
|--------------------------|-----------------------------------|--|--|--|
| Category                 | MOMENTS <sup>™</sup> Preschool    |  |  |  |
| Age group                | 2 - 8                             |  |  |  |
| Max. fall height (CM)224 |                                   |  |  |  |
| Total height (CM)        | 279                               |  |  |  |
| Safety Zone              | 65.6 m2                           |  |  |  |