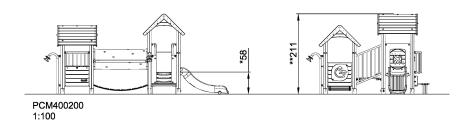

## PCM400200

## Four tower with tunnel, wood posts, plastic slide

For the developing youngster this play tower is packed with activities and challenges that support and spur on the most important developmental areas. With four towers this structure offers plenty of ways to move around. Children can use the hanging bridge, crawl through the tunnel or use the slide. For the developing mind this play tower include a number of panel activities such as the talk tubes, the sand scoops, a port window or the shop counter.

**Product Line** Multi play structures

Category MOMENTS™ MINI Toddler &

Preschool

Age group 1 - 4

Max. fall height (CM)100

Total height (CM) 212

Safety Zone 36 m2

IN-GROU.

\* = Highest designated play surface. \*\* = Total height of product.

Weight/heaviest partskg.Installation (Manpower)PersonsConcrete requiredNaN m3Installation (Hours)HoursFoundation amount/footingNaNExcavationNaN m3