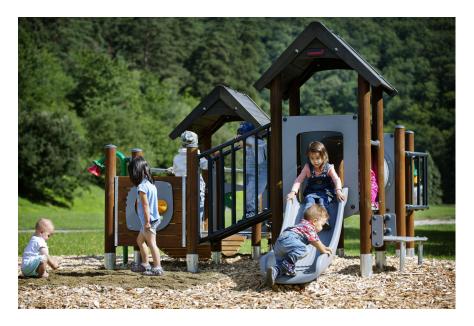

## Four tower with tunnel, wood posts, plastic slide

For the developing youngster this play tower is packed with activities and challenges that support and spur on the most important developmental areas. With four towers this structure offers plenty of ways to move around. Children can use the hanging bridge, crawl through the tunnel or use the slide. For the developing mind this play tower include a number of panel activities such as the talk tubes, the sand scoops, a port window or the shop counter.