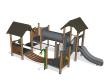

## Four tower with tunnel, wood posts, plastic slide

For the developing youngster this play tower is packed with activities and challenges that support and spur on the most important developmental areas. With four towers this structure offers plenty of ways to move around. Children can use the hanging bridge, crawl through the tunnel or use the slide. For the developing mind this play tower include a number of panel activities such as the talk tubes, the sand scoops, a port window or the shop counter.