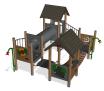

## Four tower with tunnel, wood posts, plastic slide

For the developing youngster this play tower is packed with activities and challenges that support and spur on the most important developmental areas. With four towers this structure offers plenty of ways to move around. Children can use the hanging bridge, crawl through the tunnel or use the slide. For the developing mind this play tower include a number of panel activities such as the talk tubes, the sand scoops, a port window or the shop counter.