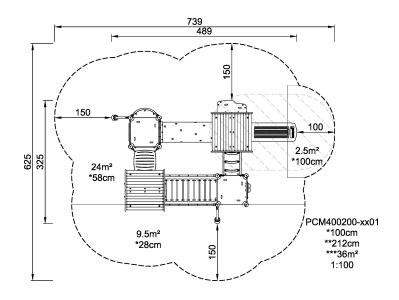

**Product Line** Multi play structures

Category MOMENTS™ MINI Toddler &

Preschool

Age group 1 - 4

Max. fall height (CM)100

Total height (CM) 212

Safety Zone 36 m2

IN-GROU.

\* = Highest designated play surface. \*\* = Total height of product.

Weight/heaviest partskg.Installation (Manpower)PersonsConcrete requiredNaN m3Installation (Hours)HoursFoundation amount/footingNaNExcavationNaN m3