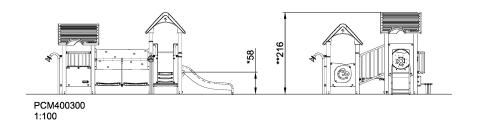

## PCM400300

## Four towers with tunnel, steel posts, st. steel slide

For the developing youngster this play tower is packed with activities and challenges that support and spur on the most important developmental areas. With four towers this structure offers plenty of ways to move around. Children can use the hanging bridge, crawl through the tunnel or use the slide. For the developing mind this play tower include a number of panel activities such as the talk tubes, the sand scoops, a port window or the shop counter.

**Product Line** Multi play structures

Category MOMENTS™ MINI Toddler &

Preschool

Age group 1 - 4

Max. fall height (CM)100

Total height (CM) 216

Safety Zone 36 m2

IN-GROU.

\* = Highest designated play surface. \*\* = Total height of product.

Weight/heaviest partskg.Installation (Manpower)PersonsConcrete requiredNaN m3Installation (Hours)HoursFoundation amount/footingNaNExcavationNaN m3