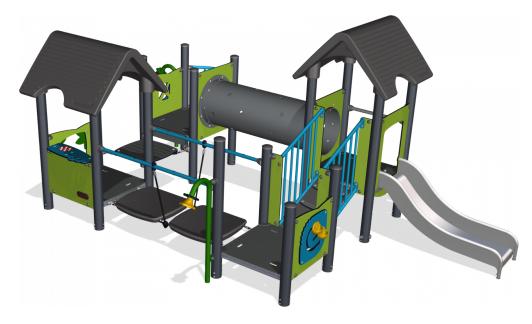

## Four towers with tunnel, steel posts, st. steel slide

For the developing youngster this play tower is packed with activities and challenges that support and spur on the most important developmental areas. With four towers this structure offers plenty of ways to move around. Children can use the hanging bridge, crawl through the tunnel or use the slide. For the developing mind this play tower include a number of panel activities such as the talk tubes, the sand scoops, a port window or the shop counter.

**Product Line** Multi play structures

Category MOMENTS™ MINI Toddler &

Preschool

Age group 1 - 4

Max. fall height (CM)100

Total height (CM) 216

Safety Zone 36 m2

IN-GROU.