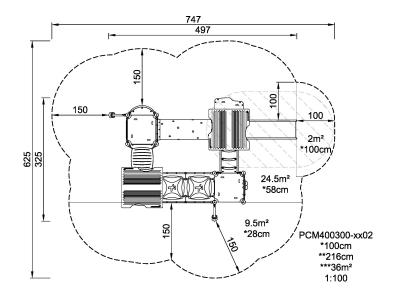

**Product Line** Multi play structures

Category MOMENTS™ MINI Toddler &

Preschool

Age group 1 - 4

Max. fall height (CM)100

Total height (CM) 216

Safety Zone 36 m2

IN-GROU.

\* = Highest designated play surface. \*\* = Total height of product.

Weight/heaviest partskg.Installation (Manpower)PersonsConcrete requiredNaN m3Installation (Hours)HoursFoundation amount/footingNaNExcavationNaN m3