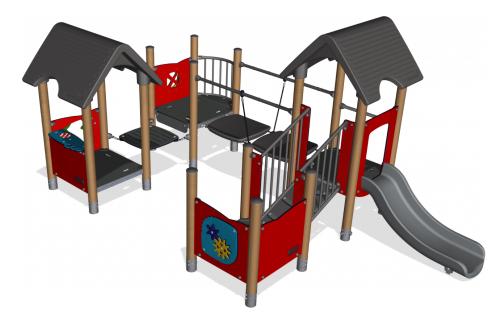

## Four towers with wackle bridge, wood posts, plastic slide

This play tower provides toddlers with a lot of fun and include both physical and cognitive challenges. A wobble bridge is perfect for training balance and coordination while the inclined bridge trains climbing and strength. The activity panels included in this play tower provides a fun way to interact with peers. The gear panel with two gears that children can turn with their fingers, a shop counter with a conveyer belt and a port window which toddlers love to peek through.