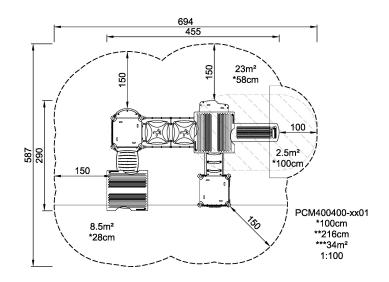

**Product Line** Multi play structures

Category MOMENTS™ MINI Toddler &

Preschool

Age group 1 - 4

Max. fall height (CM)100

Total height (CM) 216

Safety Zone 34 m2

IN-GROU.

\* = Highest designated play surface. \*\* = Total height of product.

Weight/heaviest partskg.Installation (Manpower)PersonsConcrete requiredNaN m3Installation (Hours)HoursFoundation amount/footingNaNExcavationNaN m3