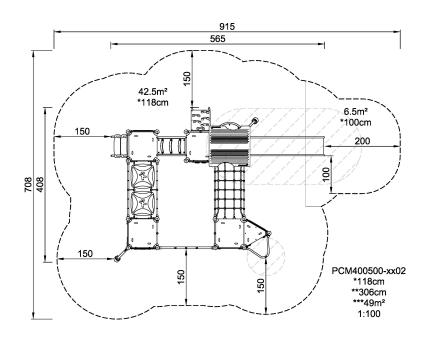

| Multi play structures                            |  |  |  |
|--------------------------------------------------|--|--|--|
| MOMENTS <sup>™</sup> MINI Toddler &<br>Preschool |  |  |  |
| 2 - 6                                            |  |  |  |
| Max. fall height (CM)118                         |  |  |  |
| 306                                              |  |  |  |
| 49 m2                                            |  |  |  |
|                                                  |  |  |  |

\* = Highest designated play surface. \*\* = Total height of product.

| Weight/heaviest parts     | kg.    | Installation (Manpower) | Persons |
|---------------------------|--------|-------------------------|---------|
| Concrete required         | NaN m3 | Installation (Hours)    | Hours   |
| Foundation amount/footing | NaN    | Excavation              | NaN m3  |