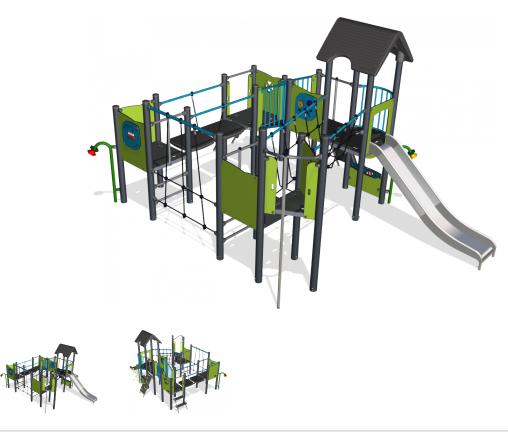

## PCM400500

Four towers with net & bridges, steel posts, st. steel slide

With its four towers this play structure is a closed loop allowing children to stay on the elevated platforms for a longer period of time. The talk tubes consist of two flower shaped openings that children can speak into and hear sound from. A number of panel activities are also included in the structure, including an abacus, a shop counter with conveyer belt, a flowers panel with rotating flowers, and two port windows at child level, which encourage social interactions with others on the ground.