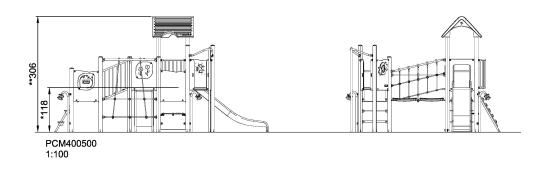

| Multi play structures                            |  |  |  |
|--------------------------------------------------|--|--|--|
| MOMENTS <sup>™</sup> MINI Toddler &<br>Preschool |  |  |  |
| 2 - 6                                            |  |  |  |
| Max. fall height (CM)118                         |  |  |  |
| 306                                              |  |  |  |
| 49 m2                                            |  |  |  |
|                                                  |  |  |  |

\* = Highest designated play surface. \*\* = Total height of product.

| Weight/heaviest parts     | kg.    | Installation (Manpower) | Persons |
|---------------------------|--------|-------------------------|---------|
| Concrete required         | NaN m3 | Installation (Hours)    | Hours   |
| Foundation amount/footing | NaN    | Excavation              | NaN m3  |