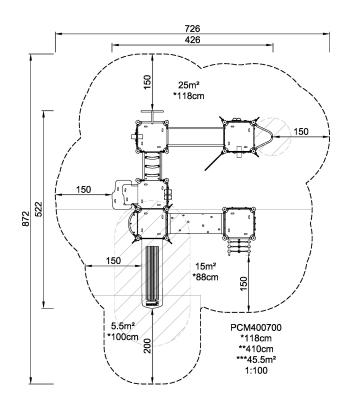

Product Line Themed Play

Category Pirateships and Castles

Age group 2 - 8

Max. fall height (CM)118

Total height (CM) 410

45.5 m2

Safety Zone

IN-GROU.

**ASTM** 

\* = Highest designated play surface. \*\* = Total height of product.

Weight/heaviest parts kg. Installation (Manpower) Persons

Concrete required NaN m3 Installation (Hours) Hours

Foundation amount/footing NaN Excavation NaN m3