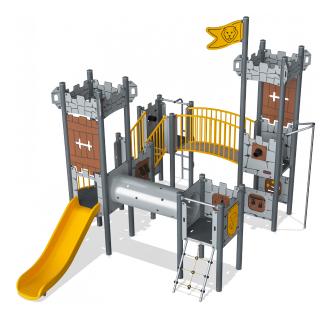

## Castle Castello with Roofs & Plastic Slide

The huge four tower Castle Castello offers a multitude of play activities that stimulate both physical skills and role play in a fantastic varied play structure. The Castle can be entered from a climbing rope ladder, a climbing pole or up the stairs. On the ground level of the Castle panels stimulate children's fine motor skills and teach them about cause and effect. Once on elevated level different activities support children's physical development when crawling through the tube, sliding or jumping down using the fireman's pole.