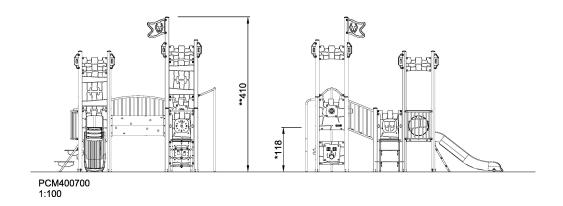

## Castle Castello with Roofs & Plastic Slide

The huge four tower Castle Castello offers a multitude of play activities that stimulate both physical skills and role play in a fantastic varied play structure. The Castle can be entered from a climbing rope ladder, a climbing pole or up the stairs. On the ground level of the Castle panels stimulate children's fine motor skills and teach them about cause and effect. Once on elevated level different activities support children's physical development when crawling through the tube, sliding or jumping down using the fireman's pole.

Product Line Themed Play

Category Pirateships and Castles

Age group 2 - 8

Max. fall height (CM)118

Total height (CM) 410

45.5 m2

Safety Zone

IN-GROU.

**ASTM** 

\* = Highest designated play surface. \*\* = Total height of product.

Weight/heaviest parts kg. Installation (Manpower) Persons

Concrete required NaN m3 Installation (Hours) Hours

Foundation amount/footing NaN Excavation NaN m3