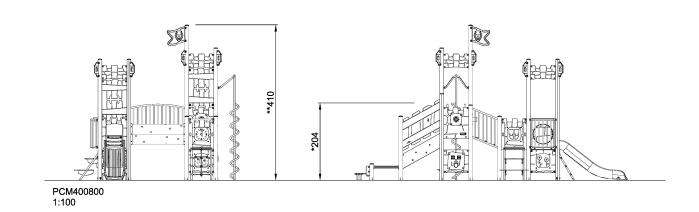

| Themed Play              |  |  |  |
|--------------------------|--|--|--|
| Pirateships and Castles  |  |  |  |
| 2 - 8                    |  |  |  |
| Max. fall height (CM)204 |  |  |  |
| 410                      |  |  |  |
| 54.5 m2                  |  |  |  |
|                          |  |  |  |