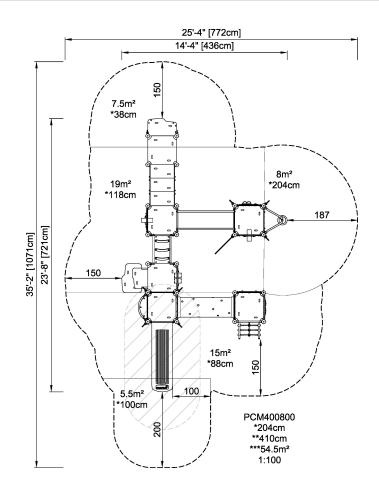

| Themed Play              |  |  |  |
|--------------------------|--|--|--|
| Pirateships and Castles  |  |  |  |
| 2 - 8                    |  |  |  |
| Max. fall height (CM)204 |  |  |  |
| 410                      |  |  |  |
| 54.5 m2                  |  |  |  |
|                          |  |  |  |