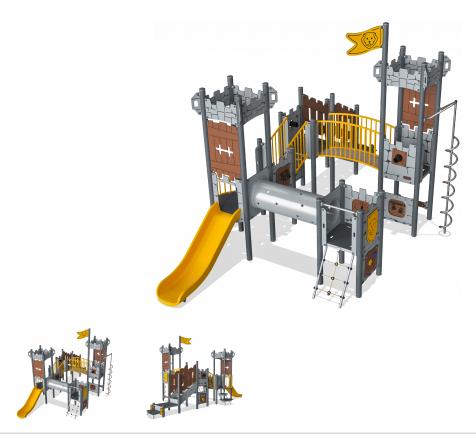

## PCM400800 Castle Castello ADA, PLastic Slide

The huge four tower Castle Castello offers a multitude of play activities that stimulate both physical skills and role play in a fantastic varied play structure. The Castle can be entered from a climbing rope ladder, a climbing pole or up the stairs. On the ground level of the Castle panels stimulate children's fine motor skills and teach them about cause and effect. Once on elevated level different activities support children's physical development when crawling through the tube, sliding or jumping down using the fireman's pole.

| Themed Play              |  |  |  |
|--------------------------|--|--|--|
| Pirateships and Castles  |  |  |  |
| 2 - 8                    |  |  |  |
| Max. fall height (CM)204 |  |  |  |
| 410                      |  |  |  |
| 54.5 m2                  |  |  |  |
|                          |  |  |  |