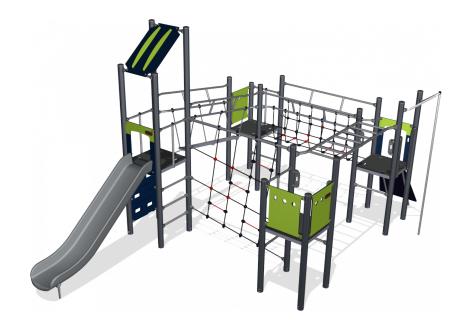

## PCM410403 Four tower with overhead ladder & plastic slide

The urban variant draws on the flexible MOMENTS<sup>™</sup> Play System – the only difference is the urban look. KOMPAN's urban towers can make children happy in any urban playground or be the breath of fresh air in suburban or countryside playgrounds.

With this unique play system, you can pack your playground full of the children's favourite play activities. You simply hand-pick them when putting together your design.

The assortment also contains new products that have been predesigned to provide easy access for children with disabilities.