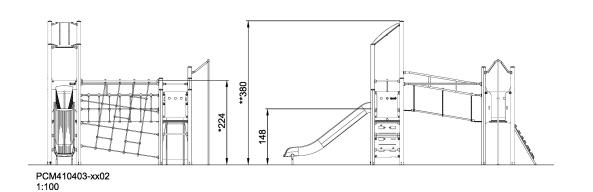

SUR-FACE

| Product Line             | Multi play structures           |  |  |  |
|--------------------------|---------------------------------|--|--|--|
| Category                 | MOMENTS <sup>™</sup> School age |  |  |  |
| Age group                | 4 - 12                          |  |  |  |
| Max. fall height (CM)224 |                                 |  |  |  |
| Total height (CM)        | 380                             |  |  |  |
| Safety Zone              | 56 m2                           |  |  |  |
|                          |                                 |  |  |  |

\* = Highest designated play surface. \*\* = Total height of product.

| Weight/heaviest parts     | kg.    | Installation (Manpower) | Persons |
|---------------------------|--------|-------------------------|---------|
| Concrete required         | NaN m3 | Installation (Hours)    | Hours   |
| Foundation amount/footing | NaN    | Excavation              | NaN m3  |