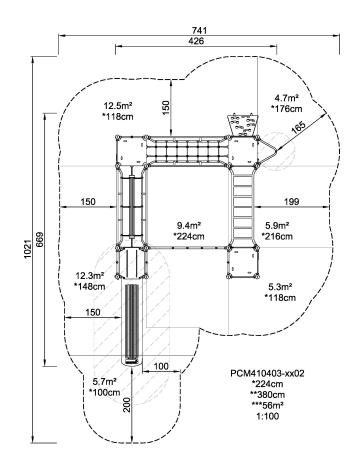

SUR-FACE

| Product Line             | Multi play structures           |  |  |  |
|--------------------------|---------------------------------|--|--|--|
| Category                 | MOMENTS <sup>™</sup> School age |  |  |  |
| Age group                | 4 - 12                          |  |  |  |
| Max. fall height (CM)224 |                                 |  |  |  |
| Total height (CM)        | 380                             |  |  |  |
| Safety Zone              | 56 m2                           |  |  |  |
|                          |                                 |  |  |  |

\* = Highest designated play surface. \*\* = Total height of product.

| Weight/heaviest parts     | kg.    | Installation (Manpower) | Persons |
|---------------------------|--------|-------------------------|---------|
| Concrete required         | NaN m3 | Installation (Hours)    | Hours   |
| Foundation amount/footing | NaN    | Excavation              | NaN m3  |