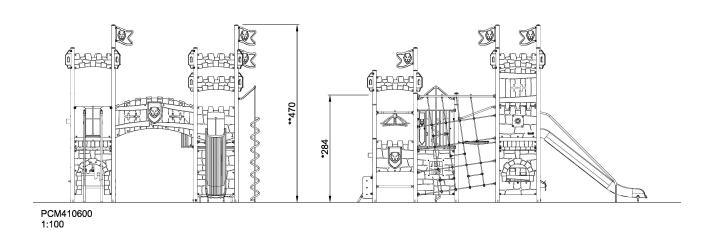

| Product Line             | Themed Play             |  |  |  |
|--------------------------|-------------------------|--|--|--|
| Category                 | Pirateships and Castles |  |  |  |
| Age group                | 4 - 12                  |  |  |  |
| Max. fall height (CM)284 |                         |  |  |  |
| Total height (CM)        | 470                     |  |  |  |
| Safety Zone              | 78 m2                   |  |  |  |
|                          |                         |  |  |  |

\* = Highest designated play surface. \*\* = Total height of product.

| Weight/heaviest parts     | kg.    | Installation (Manpower) | Persons |
|---------------------------|--------|-------------------------|---------|
| Concrete required         | NaN m3 | Installation (Hours)    | Hours   |
| Foundation amount/footing | NaN    | Excavation              | NaN m3  |