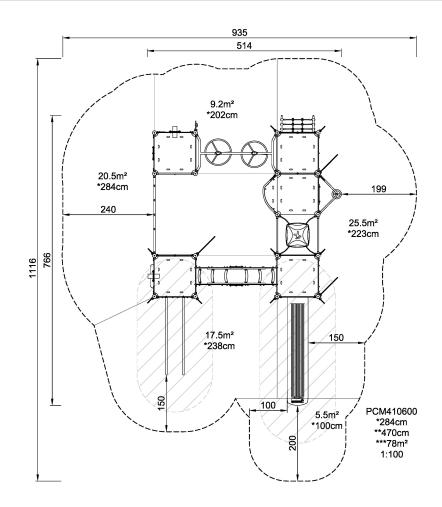

| Product Line             | Themed Play             |  |  |  |
|--------------------------|-------------------------|--|--|--|
| Category                 | Pirateships and Castles |  |  |  |
| Age group                | 4 - 12                  |  |  |  |
| Max. fall height (CM)284 |                         |  |  |  |
| Total height (CM)        | 470                     |  |  |  |
| Safety Zone              | 78 m2                   |  |  |  |
|                          |                         |  |  |  |

\* = Highest designated play surface. \*\* = Total height of product.

| Weight/heaviest parts     | kg.    | Installation (Manpower) | Persons |
|---------------------------|--------|-------------------------|---------|
| Concrete required         | NaN m3 | Installation (Hours)    | Hours   |
| Foundation amount/footing | NaN    | Excavation              | NaN m3  |