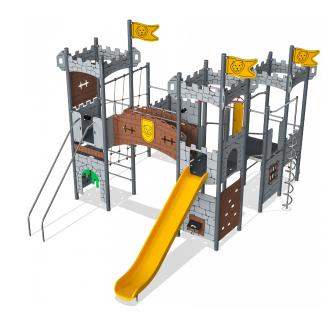

## PCM410600

## Castle Four Tower with Roof & Plastic Slide

A KOMPAN castle is no cause for distress – whether you are a damsel or not! Get ready for action and adventures fit for kings and queens! Packed with fun, stories, nooks and crannies on all levels! Explore the dungeons, prison cells and caves below – or swing from the ramparts to defend your castle from the dragon.

| Product Line             | Themed Play             |  |  |  |
|--------------------------|-------------------------|--|--|--|
| Category                 | Pirateships and Castles |  |  |  |
| Age group                | 4 - 12                  |  |  |  |
| Max. fall height (CM)284 |                         |  |  |  |
| Total height (CM)        | 470                     |  |  |  |
| Safety Zone              | 78 m2                   |  |  |  |
|                          |                         |  |  |  |