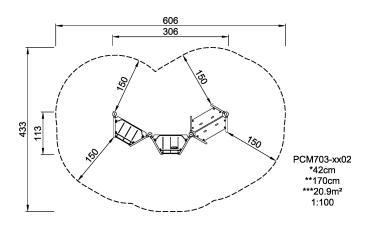

Product Line Traditional Play
Category Meeting points

Age group 4 - 15

Max. fall height (CM)42

Total height (CM) 170

20.9 m2

**ASTM** 

**Safety Zone** 

\* = Highest designated play surface. \*\* = Total height of product.