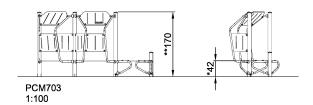

Product Line Traditional Play
Category Meeting points

Age group 4 - 15

Max. fall height (CM)42

Total height (CM) 170

20.9 m2

**ASTM** 

**Safety Zone** 

\* = Highest designated play surface. \*\* = Total height of product.