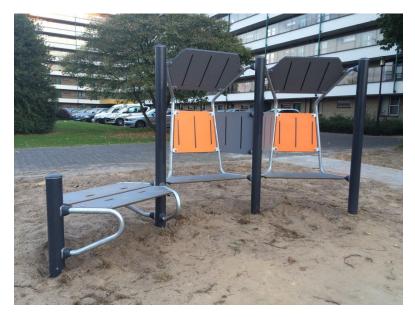

## **Double Meeting Point with Bench**

Socialising in a nice framework is a favourite occupation of school age children. This meeting point allows for groups of children having a break in the varied seating setting. The benches with and without roof and back support allow for different sorts of seated positions and cater for users across ages and abilitieis.