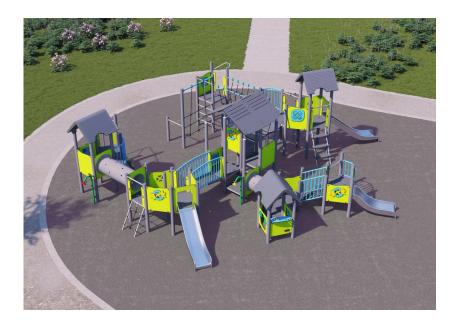

## Play tower & playhouses, steel posts, st. steel slide

MOMENTS™ Mini Urban is a variant of KOMPAN'S MOMENTS™ Mini Classic. It offers the same flexible features and play value – now with an urban flair. The MOMENTS™ Mini portfolio is age-appropriate in size and scaling, ultimately making it a perfect solution for developing toddlers and pre-school children. MOMENTS™ Mini features a number of play-based learning panels that stimulate the child's fine and gross motor skills, cross-coordination, abstract thinking and emotional development.

MOMENTS™ Mini can even come as a fully inclusive solution with ramps and shading.

**Product Line** Multi play structures

Category MOMENTS™ MINI Toddler &

Preschool

Age group 2 - 8

Max. fall height (CM)118

Total height (CM) 306