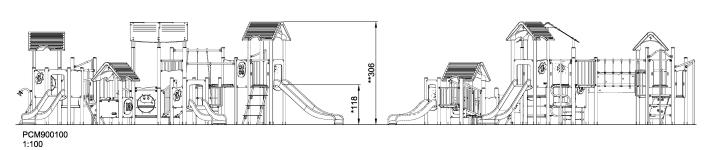

## PCM900100

## Play tower & playhouses, steel posts, st. steel slide

MOMENTS™ Mini Urban is a variant of KOMPAN'S MOMENTS™ Mini Classic. It offers the same flexible features and play value – now with an urban flair. The MOMENTS™ Mini portfolio is age-appropriate in size and scaling, ultimately making it a perfect solution for developing toddlers and pre-school children. MOMENTS™ Mini features a number of play-based learning panels that stimulate the child's fine and gross motor skills, cross-coordination, abstract thinking and emotional development.

MOMENTS™ Mini can even come as a fully inclusive solution with ramps and shading.

**Product Line** Multi play structures

Category MOMENTS™ MINI Toddler &

Preschool

Age group 2 - 8

Max. fall height (CM)118

Total height (CM) 306

Safety Zone 104 m2

IN-GROU.

\* = Highest designated play surface. \*\* = Total height of product.

Weight/heaviest parts kg. Installation (Manpower) Persons

**Concrete required** NaN m3 **Installation (Hours)** Hours