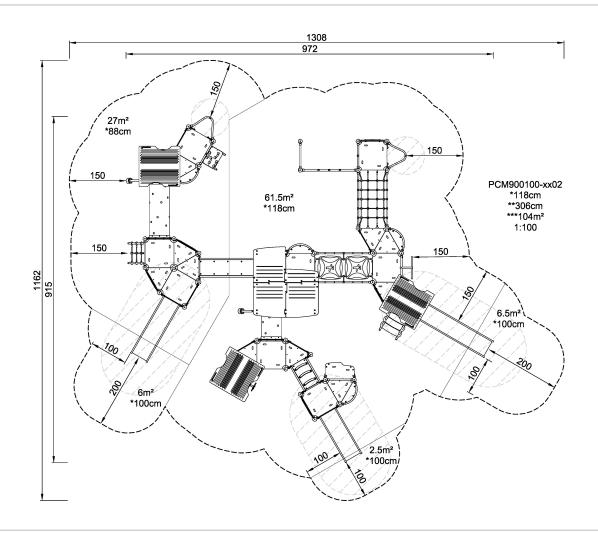

## PCM900100

MOMENTS™ Mini can even come as a fully inclusive solution with ramps and shading.

**Product Line** Multi play structures

Category MOMENTS™ MINI Toddler &

Preschool

Age group 2 - 8

Max. fall height (CM)118

Total height (CM) 306

Safety Zone 104 m2

IN-GROU.

\* = Highest designated play surface. \*\* = Total height of product.

Weight/heaviest parts kg. Installation (Manpower) Persons

**Concrete required** NaN m3 **Installation (Hours)** Hours

Foundation amount/footing NaN Excavation NaN m3