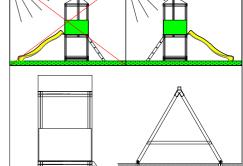

## **PRL 101**

Minimal required area - 70 m<sup>2</sup>

Lenght of safety area:

Width of safety area:

Required safety area:

Lenght: Width:

Height:

Assembly 2 h (without excavation)

Do not place stainless steel slide directly to south!

Children's playground equipment is fixed with anchors, the installation location.

4 200 mm

3 870 mm

2 700 mm

8 180 mm

9 090 mm

70 m<sup>2</sup>

The playground complex must be used, when the equipment is fully assembled and leveled. During assambling there are not children allowed in area.

<u>Spare parts:</u> All needed spare parts and elements, when warranty time expires can be ordered in "Jūrmalas Mežaparki" Ltd., and all the goods will be ready for delivery in 3 days.