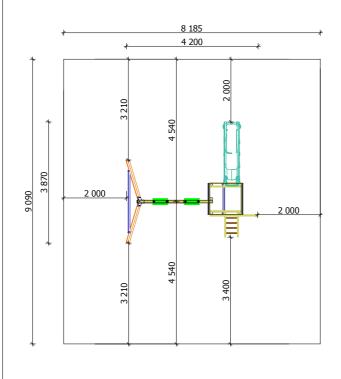

Assembly 2 h (without excavation)

Do not place stainless steel slide directly to south!

Children's playground equipment is fixed with anchors, the installation location.

4 200 mm

3 870 mm

2 700 mm

8 180 mm

9 090 mm

70 m<sup>2</sup>

The playground complex must be used, when the equipment is fully assembled and leveled. During assambling there are not children allowed in area.

<u>Spare parts:</u> All needed spare parts and elements, when warranty time expires can be ordered in "Jūrmalas Mežaparki" Ltd., and all the goods will be ready for delivery in 3 days.