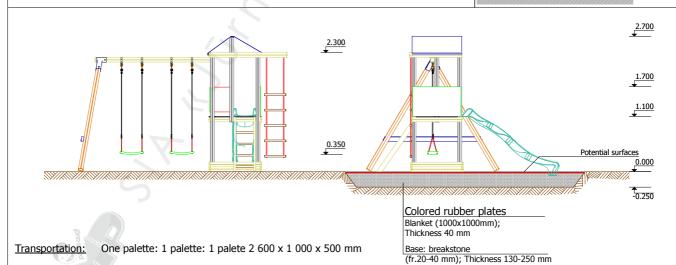

## **PRL 101**

Minimal required area - 70 m<sup>2</sup>

Lenght of safety area:

Width of safety area:

Required safety area:

Lenght: Width:

Height:

## Jūrmalas Mežaparki Ltd. 1 Garkalnes street, Jurmala +371 6773 2317, www.jmp.lv

Construction are made from wood, galvanized steel and plywood.

5 children

Children till 14 years

The Fall height H=1.10 m

Weight 150 kg

Assembly 2 h (without excavation)

Do not place stainless steel slide directly to south!

Children's playground equipment is fixed with anchors, the installation location.

4 200 mm

3 870 mm

2 700 mm

8 180 mm

9 090 mm

70 m<sup>2</sup>

The playground complex must be used, when the equipment is fully assembled and leveled. During assambling there are not children allowed in area.

<u>Spare parts:</u> All needed spare parts and elements, when warranty time expires can be ordered in "Jūrmalas Mežaparki" Ltd., and all the goods will be ready for delivery in 3 days.