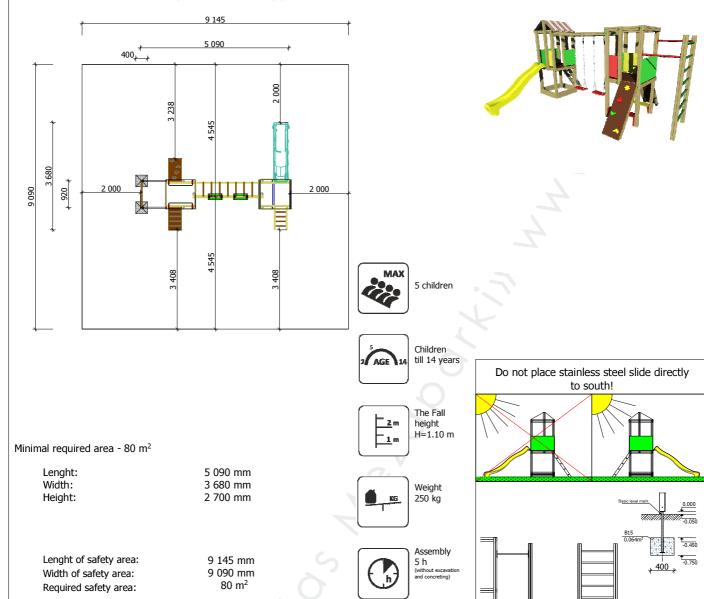

## **PRL 103**

## PRODUCT DATA SHEET

Jūrmalas Mežaparki Ltd. 1 Garkalnes street, Jurmala +371 6773 2317, www.jmp.lv

Construction are made from wood, galvanized steel and plywood.

Play equipment areestablished with concreted steel foundation in equipment location. Equipment are suitable for use in two days after concreting, when the foundation are totally solid. During assambling there are not children allowed in area.

<u>Spare parts:</u> All needed spare parts and elements, when warranty time expires can be ordered in "Jūrmalas Mežaparki" Ltd., and all the goods will be ready for delivery in 3 days.