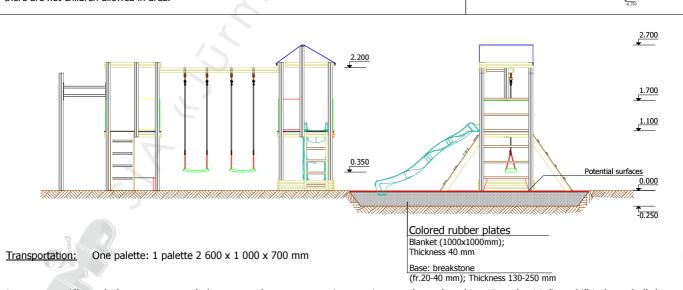

## PRODUCT DATA SHEET

Jūrmalas Mežaparki Ltd. 1 Garkalnes street, Jurmala +371 6773 2317, www.jmp.lv

Construction are made from wood, galvanized steel and plywood.

Play equipment areestablished with concreted steel foundation in equipment location. Equipment are suitable for use in two days after concreting, when the foundation are totally solid. During assambling there are not children allowed in area.