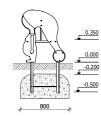

1 050 mm

710 mm

860 mm

2 050 mm

1 710 mm

4.3 m<sup>2</sup>

Adequate temperature

T<sub>min</sub>
T<sub>max</sub>
- **33.2** °C
+**64** °C

Minimal required area - 0.75 m<sup>2</sup>

Lenght of safety area:

Width of safety area:

Required safety area:

Playground are provided for outdoor use in supervising

Lenght:

Width:

Height: