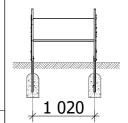

1 050 mm

710 mm

860 mm

2 050 mm

1 710 mm

4.3 m<sup>2</sup>

Adequate temperature

T<sub>min</sub>
T<sub>max</sub>
- **33.2** °C
+**64** °C

Minimal required area - 0.75 m<sup>2</sup>

Lenght of safety area:

Width of safety area:

Required safety area:

Playground are provided for outdoor use in supervising

Lenght:

Width:

Height: