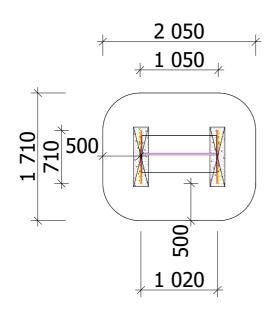

1 050 mm

710 mm

860 mm

2 050 mm

1 710 mm

4.3 m<sup>2</sup>

Adequate temperature

T<sub>min</sub>
T<sub>max</sub>
- **33.2** °C
+**64** °C