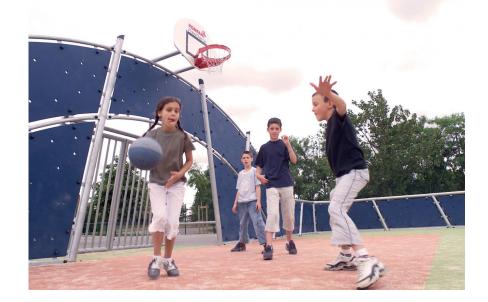

## RE21100 COSMOS Outside Basketball Goal

A multisport pitch includes two goals with built in basketball hoops and a height adjustable multisport net in the middle of the play area. The panels in the goal area have engraved sport motifs. The goals have removable anti-moped barriers for wheelchair access and the lower barriers have lower profile for grass edge protection with water drainage holes. The pitch is based on a modular system. The dimensions of the pitch can be customized according to individual requirements. The HD polyethylene panels can be supplied in different standard colors. The pitch can also be equipped with a number of additional activities.