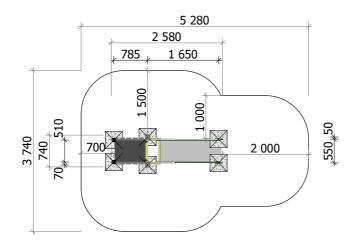

2 580 mm

1 800 mm

5 280 mm

3 740 mm

13 m<sup>2</sup>

740 mm

Adequate temperature  $T_{min}$  - 33.2 °C  $T_{max}$  +64.1 °C

Minimal required area - 13 m<sup>2</sup>

Lenght of safety area:

Width of safety area:

Required safety area:

Playground are provided for outdoor use in supervising

Lenght:

Width:

Height:

of adults