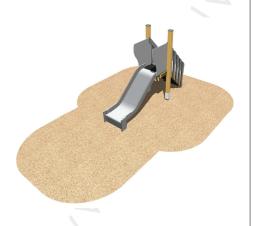

## PRODUCT DATA SHEET

Jūrmalas Mežaparki Ltd. 1 Garkalnes street, Jurmala +371 6773 2317, www.jmp.lv

Construction are made from glued wood, galvanized steel and HDPE.

2 children

Children from 5 - 14 years

The Fall height H=1.20 m

Weight 100 kg

Assembly 3 h (without excavation and concreting) Do not place stainless steel slide directly to south!

Equipment safety checkings must be performend once in a week in high vandalism risk areas.