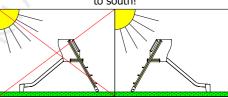

The Fall height H=1.20 m

Weight 100 kg

Assembly 3 h (without excavation and concreting) Do not place stainless steel slide directly to south!

Equipment safety checkings must be performend once in a week in high vandalism risk areas.