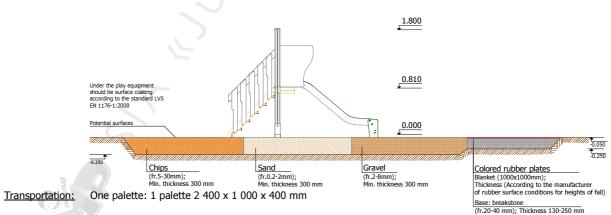

The Fall height H=1.20 m

Weight 100 kg

Assembly 3 h (without excavation and concreting) Do not place stainless steel slide directly to south!

Equipment safety checkings must be performend once in a week in high vandalism risk areas.

Maintainance are required once in every 3 months, depending on usage

Play equipment are stablished with concreted steel foundation in equipment location. Equipment are suitable for use in two days after concreting, when the foundation are totally solid. During assambling there are not children allowed in area.