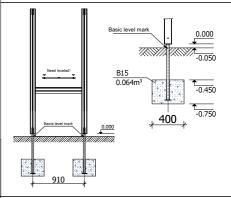

Maintainance are required once in every 3 months, depending on usage

Play equipment are stablished with concreted steel foundation in equipment location. Equipment are suitable for use in two days after concreting, when the foundation are totally solid. During assambling there are not children allowed in area.