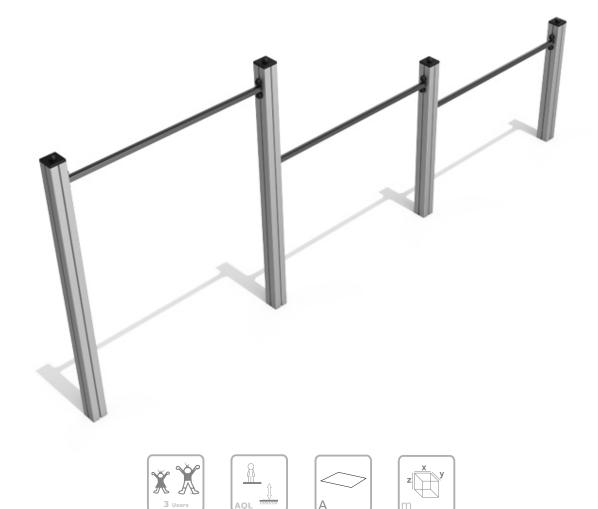

# **Push Up Bars**

+12 Years

ref. SW001AL

1.50 m

21 m2

x= 3.96 y= 0.90 z= 1.62 **Data Sheet** 