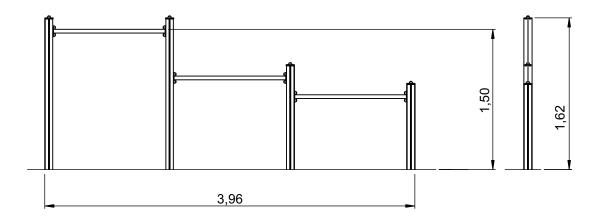

# **Push Up Bars**

+12 Years

ref. SW001AL

1.50 m

21 m2

x= 3.96 y= 0.90 z= 1.62 **Data Sheet** 

#### **Technical Information:**

- 1 Push up Bars 🛅 1.50m
- 2 Push up Bars 🛅 0.98m
- 3 Push up Bars 🛅 0.84m