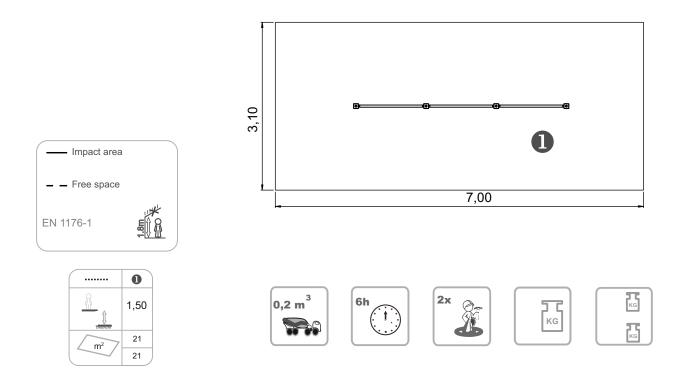

# **Push Up Bars**

+12 Years

ref. SW001AL

1.50 m

21 m2

x= 3.96 y= 0.90 z= 1.62 **Data Sheet** 