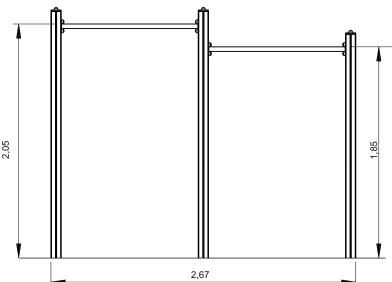

## **Pulse**

ref. SW002AL







# **Equipment Information:**





### **Technical Information:**

1 - Pulse 🗓 2.05m

2 - Pulse 🗓 1.85m



#### **Technical Characteristics:**



#### **Structure**

**Aluminum:** 90x90x2.5mm profile alloy 6063 and T66 treatment, which is an alloy extrusion excellence, exhibits excellent corrosion resistance with good surface finish. The T66 treatment in which this alloy is solubilized, tempered and artificially aged, aims to improve its mechanical properties. This is supplied at natural color with the option of being lacquered RAL according to customer needs;

**Metal parts** 

**Tubes:** 

Stainless steel: AISI 304, Ø40mm;

**Fixation System:** 

Type C - Standard fixation system composed by posts applied directly in the ground with concrete;

Screws and accessories

Screws: Galvanize