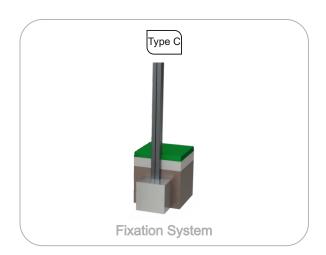

**Metal parts** 

**Tubes:** 

Stainless steel: AISI 304, Ø40mm;

**Fixation System:** 

Type C - Standard fixation system composed by posts applied directly in the ground with concrete;

Screws and accessories