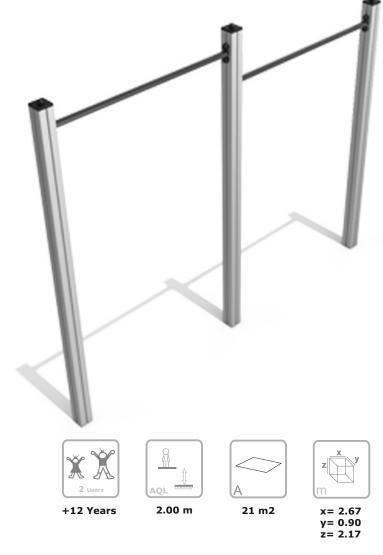

## **Pulse**

ref. SW002AL

### **Technical Information:**

1 - Pulse 🗓 2.05m

2 - Pulse 🗓 1.85m