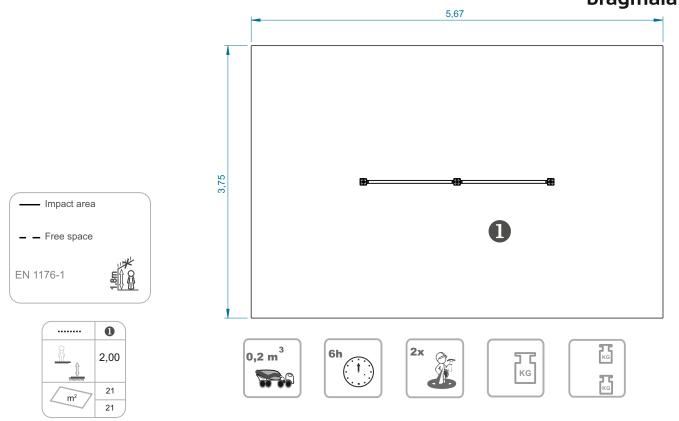

## **Pulse**

ref. SW002AL







# **Equipment Information:**





### **Technical Information:**

1 - Pulse 🗓 2.05m

2 - Pulse 🗓 1.85m



#### **Technical Characteristics:**



#### **Structure**

**Aluminum:** 90x90x2.5mm profile alloy 6063 and T66 treatment, which is an alloy extrusion excellence, exhibits excellent corrosion resistance with good surface finish. The T66 treatment in which this alloy is solubilized, tempered and artificially aged, aims to improve its mechanical properties. This is supplied at natural color with the option of being lacquered RAL according to customer needs;

**Metal parts** 

**Tubes:** 

Stainless steel: AISI 304, Ø40mm;

**Fixation System:** 

Type C - Standard fixation system composed by posts applied directly in the ground with concrete;

Screws and accessories

Screws: Galvanized steel or optionally stainless stee