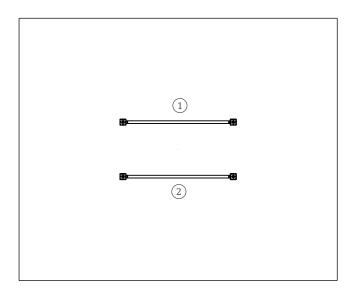

## **Technical Information:**

- 1 Parallel Bars 🗓 1.50m
- 2 Parallel Bars 🗓 1.50m