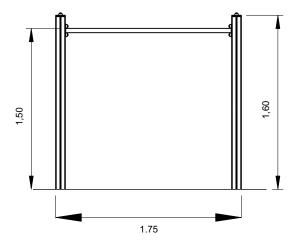

## **Workout Parallel Bars**

ref. SW004AL

+12 Years

1.50 m

x= 3.40 y= 0.90 z= 1.60

## **Technical Information:**

- 1 Parallel Bars 🗓 1.50m
- 2 Parallel Bars 🗓 1.50m