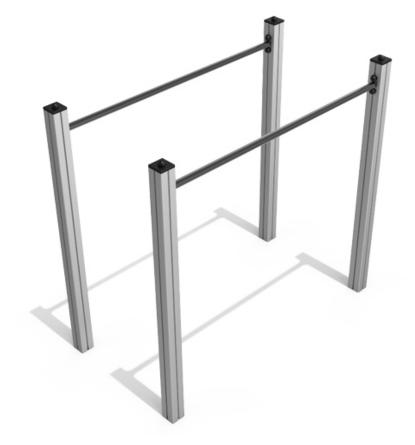

## **Workout Parallel Bars**

ref. SW004AL

+12 Years

1.50 m

x= 3.40 y= 0.90 z= 1.60

## **Technical Information:**

- 1 Parallel Bars 🗓 1.50m
- 2 Parallel Bars 🗓 1.50m

## **Technical Characteristics:**

**Structure** 

**Aluminum:** 90x90x2.5mm profile alloy 6063 and T66 treatment, which is an alloy extrusion excellence, exhibits excellent corrosion resistance with good surface finish. The T66 treatment in which this alloy is solubilized, tempered and artificially aged, aims to improve its mechanical properties. This is supplied at natural color with the option of being lacquered RAL according to customer needs;

**Metal parts** 

**Tubes:** 

Stainless steel: AISI 304, Ø40mm;

**Fixation System:** 

Type C - Standard fixation system composed by posts applied directly in the ground with concrete;

Screws and accessories