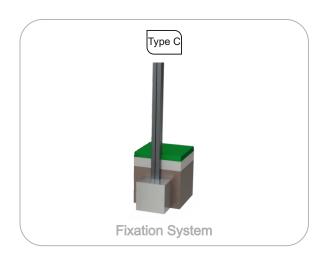

**Metal parts** 

**Tubes:** 

Stainless steel: AISI 304, Ø40mm;

**Fixation System:** 

Type C - Standard fixation system composed by posts applied directly in the ground with concrete;

Screws and accessories