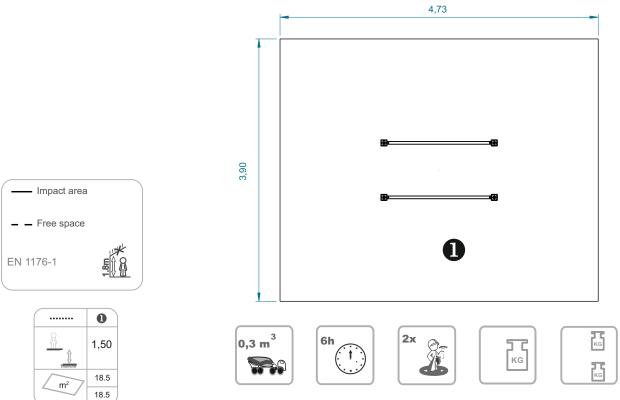

## **Workout Parallel Bars**

ref. SW004AL

+12 Years

1.50 m

x= 3.40 y= 0.90 z= 1.60

## **Technical Information:**

- 1 Parallel Bars 🗓 1.50m
- 2 Parallel Bars 🗓 1.50m