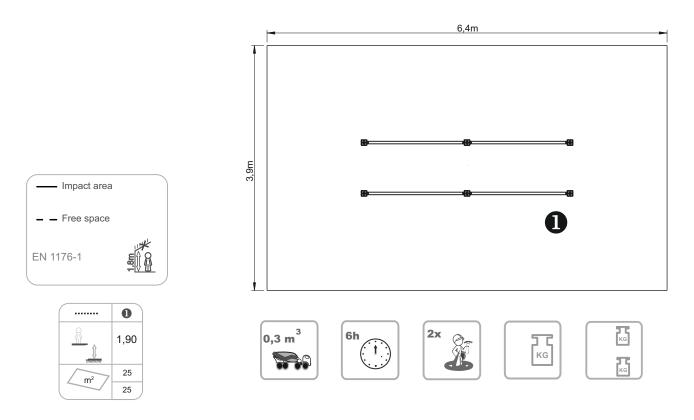

## **Technical Information:**

- 1 Parallel Bars 1.90m
- 2 Parallel Bars 🗓 1.50m