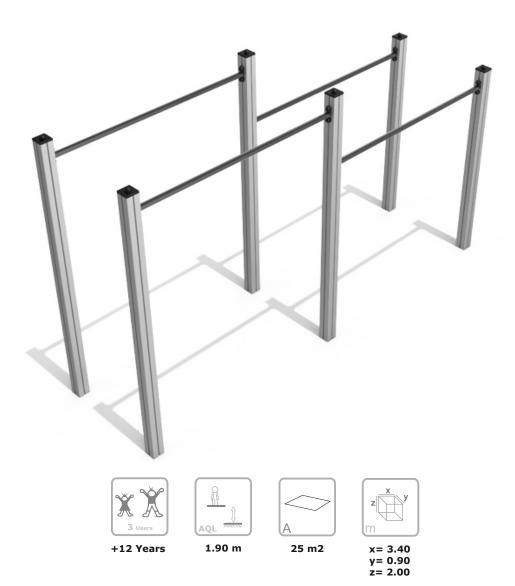

## Workout Double Parallel Bars

Data Sheet

## **Technical Information:**

- 1 Parallel Bars 1.90m
- 2 Parallel Bars 🗓 1.50m