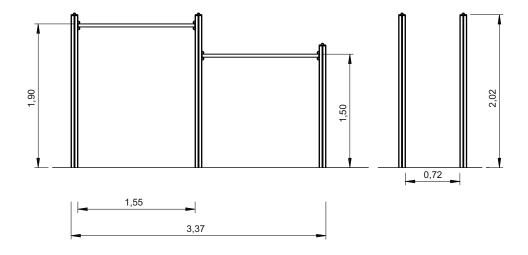

## **Technical Information:**

- 1 Parallel Bars 1.90m
- 2 Parallel Bars 🗓 1.50m