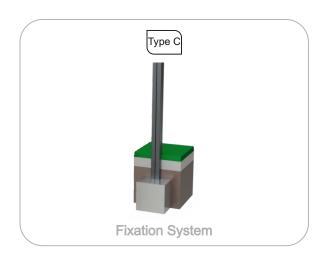

**Metal parts** 

**Tubes:** 

Stainless steel: AISI 304, Ø40mm;

**Fixation System:** 

Type C - Standard fixation system composed by posts applied directly in the ground with concrete;

Screws and accessories