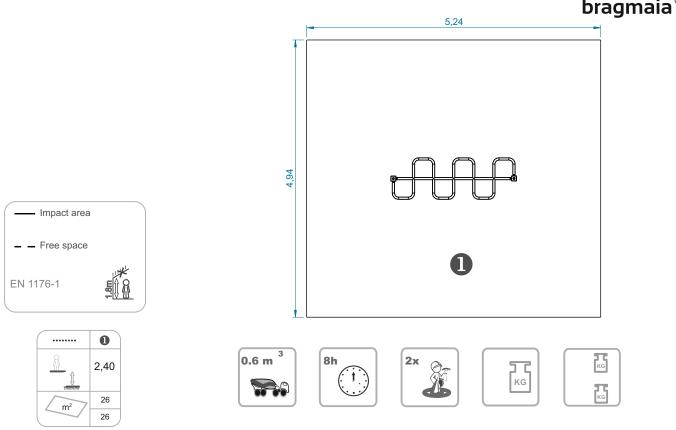

# Clinging Bars ref. SW005AL









## **Equipment Information:**





### **Technical Information:**

1 - Clinging Bars 🗓 2.40m



#### **Technical Characteristics:**



#### **Structure**

**Aluminum:** 90x90x2.5mm profile alloy 6063 and T66 treatment, which is an alloy extrusion excellence, exhibits excellent corrosion resistance with good surface finish. The T66 treatment in which this alloy is solubilized, tempered and artificially aged, aims to improve its mechanical properties. This is supplied at natural color with the option of being lacquered RAL according to customer needs;

**Metal parts** 

**Tubes:** 

Stainless steel: AISI 304, Ø40mm;

**Fixation System:** 

Type C - Standard fixation system composed by posts applied directly in the ground with concrete;

Screws and accessories

Screws: Galvanized steel or optionally stainless steel AISI 304;