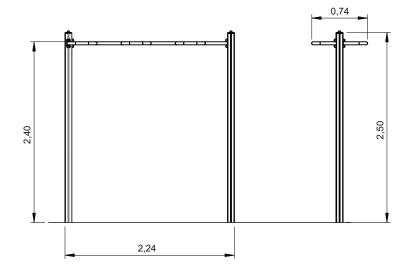

# Clinging Bars ref. SW005AL









## **Equipment Information:**





### **Technical Information:**

1 - Clinging Bars 🗓 2.40m



#### **Technical Characteristics:**



#### **Structure**

**Aluminum:** 90x90x2.5mm profile alloy 6063 and T66 treatment, which is an alloy extrusion excellence, exhibits excellent corrosion resistance with good surface finish. The T66 treatment in which this alloy is solubilized, tempered and artificially aged, aims to improve its mechanical properties. This is supplied at natural color with the option of being lacquered RAL according to customer needs;

**Metal parts** 

**Tubes:** 

Stainless steel: AISI 304, Ø40mm;

**Fixation System:** 

Type C - Standard fixation system composed by posts applied directly in the ground with concrete;

Screws and accessories

Screws: Galvanized steel or o