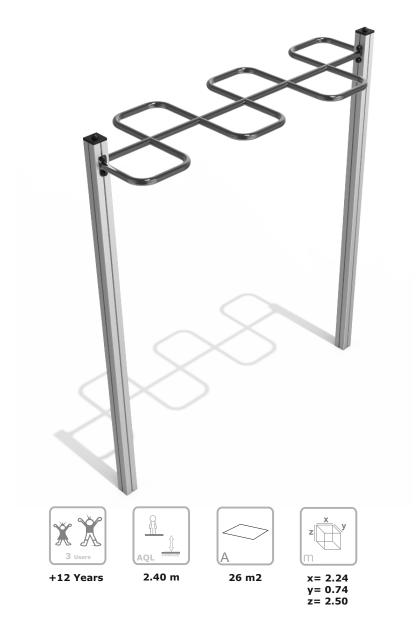

# Clinging Bars ref. SW005AL









## **Equipment Information:**





### **Technical Information:**

1 - Clinging Bars 🗓 2.40m



#### **Technical Characteristics:**



#### **Structure**

**Aluminum:** 90x90x2.5mm profile alloy 6063 and T66 treatment, which is an alloy extrusion excellence, exhibits excellent corrosion resistance with good surface finish. The T66 treatment in which this alloy is solubilized, tempered and artificially aged, aims to improve its mechanical properties. This is supplied at natural color with the option of being lacquered RAL according to customer needs;

**Metal parts** 

**Tubes:** 

Stainless steel: AISI 304, Ø40mm;

**Fixation System:** 

Type C - Standard fixation system composed by posts applied directly in the ground with concrete;

Screws and accessories

Screws: Galvanized steel or