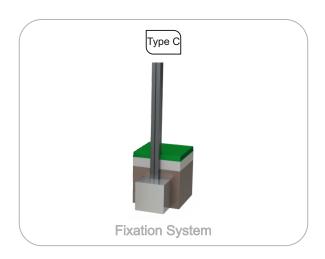

#### **Fixation System:**

Type C - Standard fixation system composed by posts applied directly in the ground with concrete;