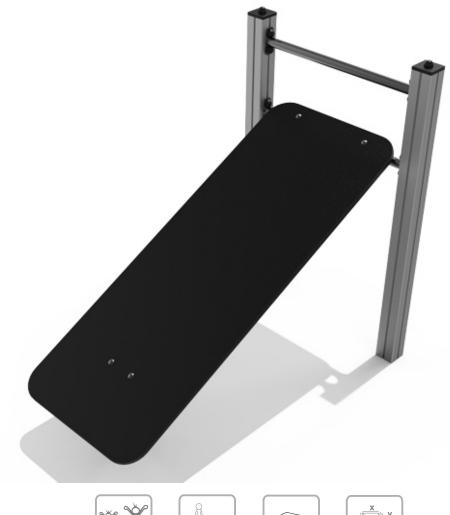

+12 Years





1.00 m





x= 1.50 y= 0.92 z= 1.32



# **Equipment Information:**





## **Technical Information:**

1 - Abdominal Crunch 🗓 2.40m



### **Technical Characteristics:**

Structure bragmaia

Aluminum: 90x90x2.5mm profile alloy 6063 and T66 treatment, which is an alloy extrusion excellence, exhibits excellent corrosion resistance with good surface finish. The T66 treatment in which this alloy is solubilized, tempered and artificially aged, aims to improve its mechanical properties. This is supplied at natural color with the option of being lacquered RAL according to customer needs;

#### **Panels**

**HDPE:** Monocolour/bicolour high density polyethylene. It is a polymer so it is characterized by its resistance to corrosion and chemical products. By its capacity of elast