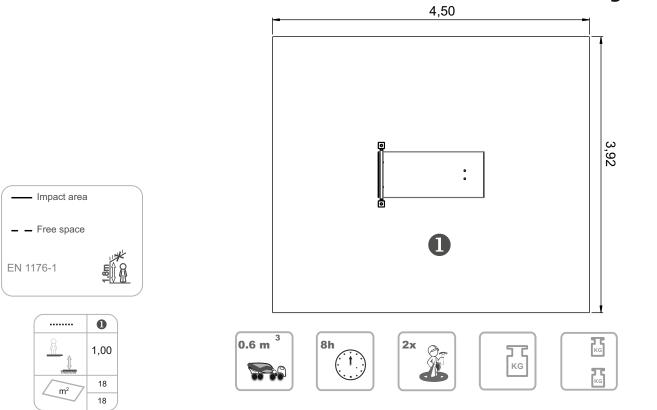

+12 Years





1.00 m





x= 1.50 y= 0.92 z= 1.32



# **Equipment Information:**





## **Technical Information:**

1 - Abdominal Crunch 🗓 2.40m



### **Technical Characteristics:**

Structure bragmaia

Aluminum: 90x90x2.5mm profile alloy 6063 and T66 treatment, which is an alloy extrusion excellence, exhibits excellent corrosion resistance with good surface finish. The T66 treatment in which this alloy is solubilized, tempered and artificially aged, aims to improve its mechanical properties. This is supplied at natural color with the option of being lacquered RAL according to customer needs;

#### **Panels**

**HDPE:** Monocolour/bicolour high density polyethylene. It is a polymer so it is characterized by its resistance to corrosion and chemical products. By its capacity of elasticity and lightweight, it offers high resistance to impacts, and, therefore, very difficul