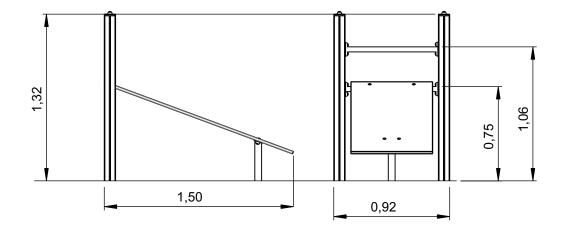

+12 Years





1.00 m





x= 1.50 y= 0.92 z= 1.32



# **Equipment Information:**





## **Technical Information:**

1 - Abdominal Crunch 🗓 2.40m



### **Technical Characteristics:**

Structure bragmaia

Aluminum: 90x90x2.5mm profile alloy 6063 and T66 treatment, which is an alloy extrusion excellence, exhibits excellent corrosion resistance with good surface finish. The T66 treatment in which this alloy is solubilized, tempered and artificially aged, aims to improve its mechanical properties. This is supplied at natural color with the option of being lacquered RAL according to customer needs;

#### **Panels**

**HDPE:** Monocolour/bicolour high density polyethylene. It is a polymer so it is characterized by its resistance to corrosion and chemical products. By its capacity of elasticity and lightweight, it offers high resistance to impa