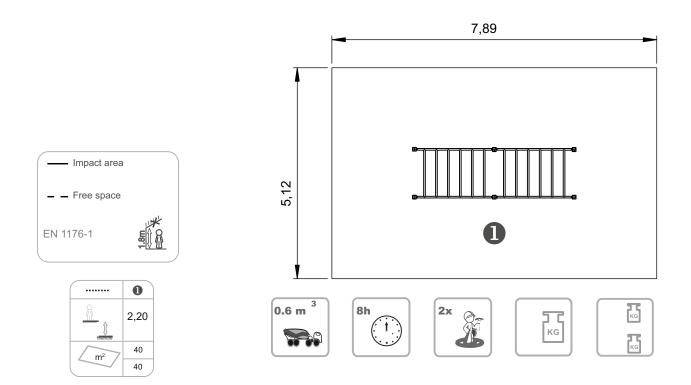

# **Double Clinging**

ref. SW009DAL







# **Equipment Information:**





### **Technical Information:**

1 - Clinging 🛅 2.20m



# **Technical Characteristics:**



#### Structure

Aluminum: 90x90x2.5mm profile alloy 6063 and T66 treatment, which is an alloy extrusion excellence, exhibits excellent corrosion resistance with good surface finish. The T66 treatment in which this alloy is solubilized, tempered and artificially aged, aims to improve its mechanical properties. This is supplied at natural color with the option of being lacquered RAL according to customer needs;

Metal parts Tubes: Stainless steel: AISI 304, Ø40mm;

Fixation System: Type C - Standard fixation system composed by posts applied directly in the ground with concrete;

Screws and accessories Screws: Galvanized steel or optionally stainless steel AISI 304; Capsules: PP Polypropylene plastic