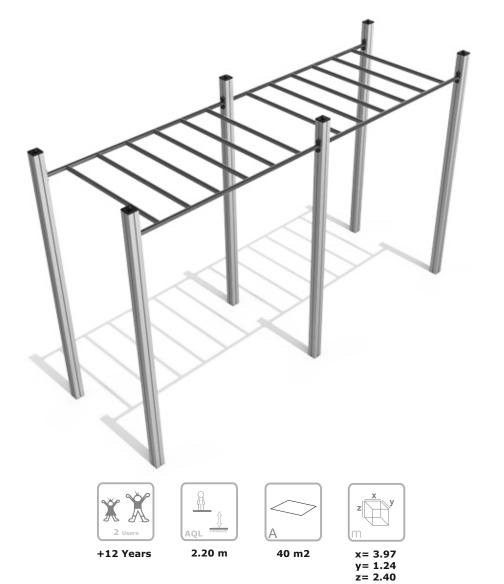

# **Double Clinging**

ref. SW009DAL

### **Technical Information:**

1 - Clinging 🛅 2.20m

#### Structure

Aluminum: 90x90x2.5mm profile alloy 6063 and T66 treatment, which is an alloy extrusion excellence, exhibits excellent corrosion resistance with good surface finish. The T66 treatment in which this alloy is solubilized, tempered and artificially aged, aims to improve its mechanical properties. This is supplied at natural color with the option of being lacquered RAL according to customer needs;

Metal parts Tubes: Stainless steel: AISI 304, Ø40mm;

Fixation System: Type C - Standard fixation system composed by posts applied directly in the ground with concrete;

Screws and accessories Screws: Galvanized steel or optionally stainless steel AISI 304; Capsules: PP Polypropylene plastic;