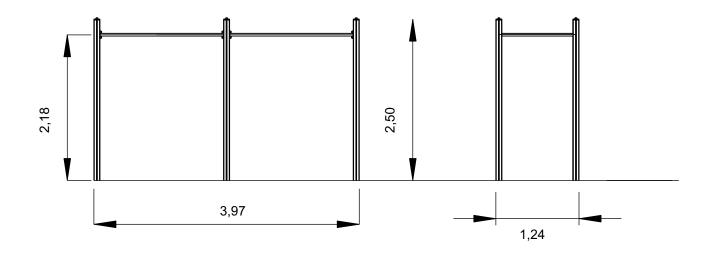

# **Double Clinging**

ref. SW009DAL







# **Equipment Information:**





### **Technical Information:**

1 - Clinging 🛅 2.20m



# **Technical Characteristics:**



#### Structure

Aluminum: 90x90x2.5mm profile alloy 6063 and T66 treatment, which is an alloy extrusion excellence, exhibits excellent corrosion resistance with good surface finish. The T66 treatment in which this alloy is solubilized, tempered and artificially aged, aims to improve its mechanical properties. This is supplied at natural color with the option of being lacquered RAL according to customer needs;

Metal parts Tubes: Stainless steel: AISI 304, Ø40mm;

Fixation System: Type C - Standard fixation system composed by posts applied directly in the ground with concrete;

Screws and accessories Screws: Galvanized steel or optionally stainless steel AISI 304;