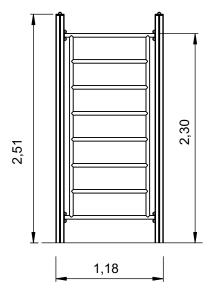

+12 Years

2.30 m

21 m2

x= 1.18 y= 0.09 z= 2.50

## **Technical Information:**

1 - Wall Bars 4 2.30m