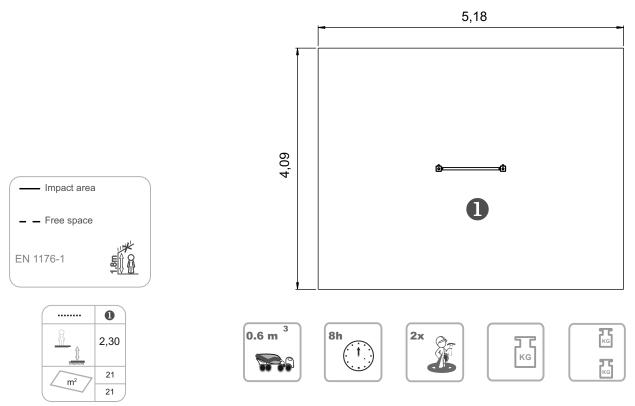

+12 Years

2.30 m

21 m2

x= 1.18 y= 0.09 z= 2.50

## **Technical Information:**

1 - Wall Bars 4 2.30m