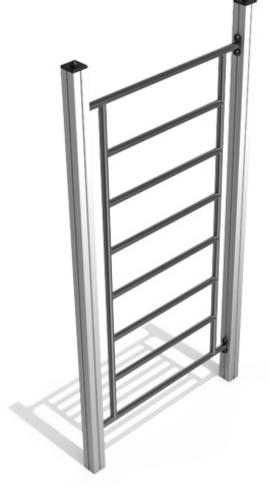

## **Technical Information:**

1 - Wall Bars 4 2.30m

## **Structure**

**Aluminum:** 90x90x2.5mm profile alloy 6063 and T66 treatment, which is an alloy extrusion excellence, exhibits excellent corrosion resistance with good surface finish. The T66 treatment in which this alloy is solubilized, tempered and artificially aged, aims to improve its mechanical properties. This is supplied at natural color with the option of being lacquered RAL according to customer needs;

**Metal parts** 

**Tubes:** 

Stainless steel: AISI 304, Ø40mm;

**Fixation System:** 

Type C - Standard fixation system composed by posts applied directly in the ground with concrete;

Screws and accessories