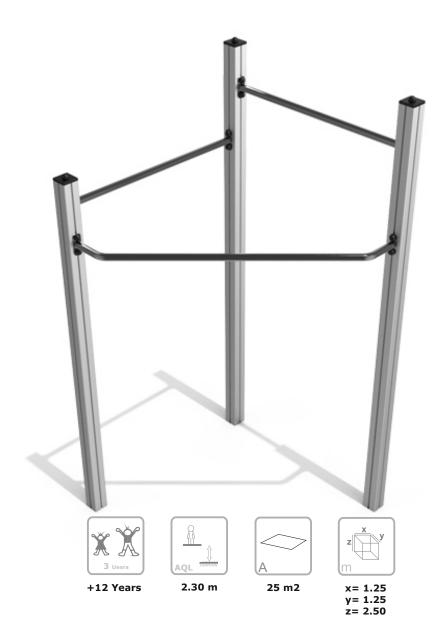

## **Triangular Bars**

ref. SW013AL

## **Technical Information:**

1 - Triangular Bars 🗓 2.30m

#### **Structure**

**Aluminum:** 90x90x2.5mm profile alloy 6063 and T66 treatment, which is an alloy extrusion excellence, exhibits excellent corrosion resistance with good surface finish. The T66 treatment in which this alloy is solubilized, tempered and artificially aged, aims to improve its mechanical properties. This is supplied at natural color with the option of being lacquered RAL according to customer needs;

**Metal parts** 

**Tubes:** 

Stainless steel: AISI 304, Ø40mm;

**Fixation System:** 

Type C - Standard fixation system composed by posts applied directly in the ground with concrete;

Screws and accessories