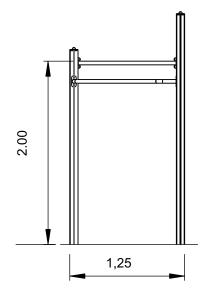

## **Triangular Bars**

ref. SW013AL











# **Equipment Information:**





## **Technical Information:**

1 - Triangular Bars 🗓 2.30m



### **Technical Characteristics:**



#### **Structure**

**Aluminum:** 90x90x2.5mm profile alloy 6063 and T66 treatment, which is an alloy extrusion excellence, exhibits excellent corrosion resistance with good surface finish. The T66 treatment in which this alloy is solubilized, tempered and artificially aged, aims to improve its mechanical properties. This is supplied at natural color with the option of being lacquered RAL according to customer needs;

**Metal parts** 

**Tubes:** 

Stainless steel: AISI 304, Ø40mm;

**Fixation System:** 

Type C - Standard fixation system composed by posts applied directly in the ground with concrete;

Screws and accessories

Screws: Galvanized steel or