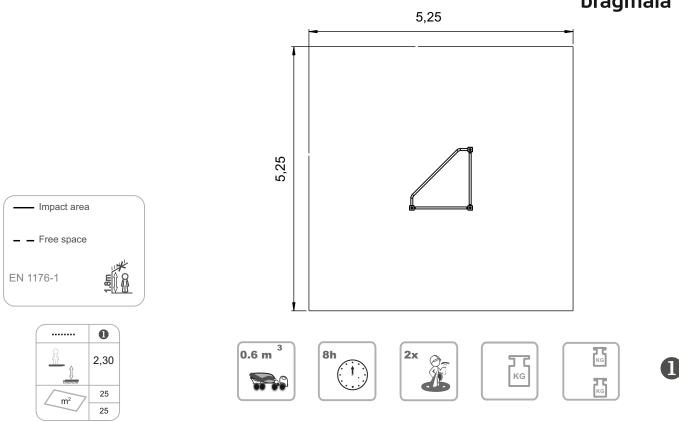

## **Triangular Bars**

ref. SW013AL











# **Equipment Information:**





## **Technical Information:**

1 - Triangular Bars 🗓 2.30m



### **Technical Characteristics:**



#### **Structure**

**Aluminum:** 90x90x2.5mm profile alloy 6063 and T66 treatment, which is an alloy extrusion excellence, exhibits excellent corrosion resistance with good surface finish. The T66 treatment in which this alloy is solubilized, tempered and artificially aged, aims to improve its mechanical properties. This is supplied at natural color with the option of being lacquered RAL according to customer needs;

**Metal parts** 

**Tubes:** 

Stainless steel: AISI 304, Ø40mm;

**Fixation System:** 

Type C - Standard fixation system composed by posts applied directly in the ground with concrete;

Screws and accessories

Screws: Galvanized steel or optionally stainless steel AISI 304;