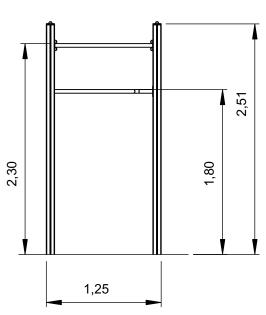

## **Triangular Bars**

ref. SW013AL











# **Equipment Information:**





## **Technical Information:**

1 - Triangular Bars 🗓 2.30m



### **Technical Characteristics:**



#### **Structure**

**Aluminum:** 90x90x2.5mm profile alloy 6063 and T66 treatment, which is an alloy extrusion excellence, exhibits excellent corrosion resistance with good surface finish. The T66 treatment in which this alloy is solubilized, tempered and artificially aged, aims to improve its mechanical properties. This is supplied at natural color with the option of being lacquered RAL according to customer needs;

**Metal parts** 

**Tubes:** 

Stainless steel: AISI 304, Ø40mm;

**Fixation System:** 

Type C - Standard fixation system composed by posts applied directly in the ground with concrete;

Screws and accessories

Screws: Galvanized steel or op