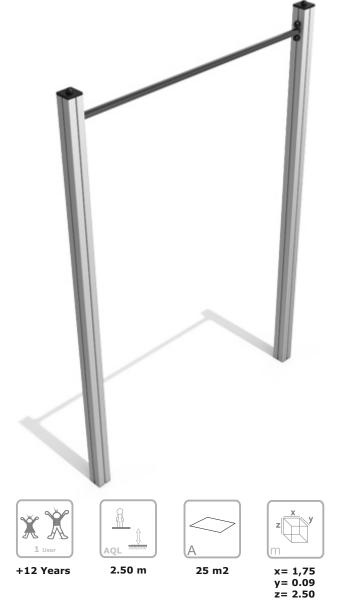

## **Technical Information:**

1 - Trapeze 2.50m

## **Technical Characteristics:**