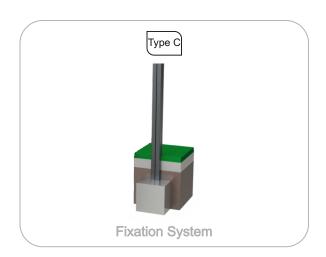

**Metal parts** 

**Tubes:** 

Stainless steel: AISI 304, Ø40mm;

**Fixation System:** 

Type C - Standard fixation system composed by posts applied directly in the ground with concrete;

Screws and accessories