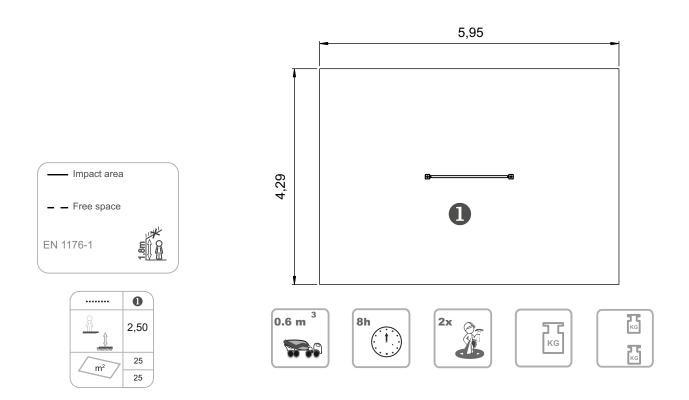

## **Technical Information:**

1 - Trapeze 2.50m

## **Technical Characteristics:**