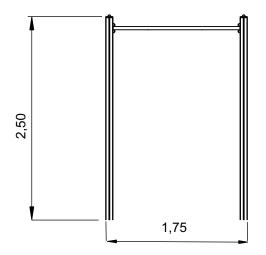

## **Technical Information:**

1 - Trapeze 2.50m

## **Technical Characteristics:**