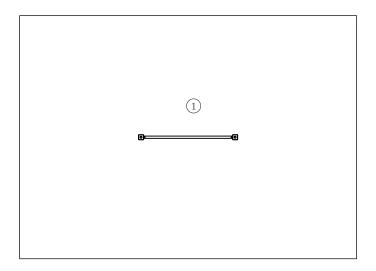

## **Technical Information:**

1 - Trapeze 2.50m

## **Technical Characteristics:**