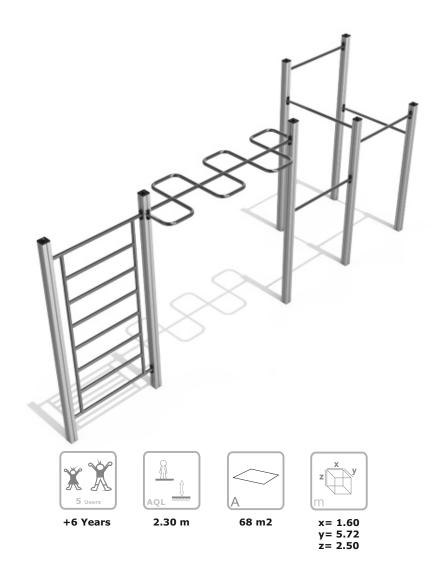

## **Workout 1**

ref. SW031AL









## **Equipment Information:**





## **Technical Information:**

- 1 Wall Bars 🗓 2.30m
- 2 Clinging 🗓 2.30m
- 3 Bars 1 2.30m
- 4 Bars 🗓 1.35m



## **Technical Characteristics:**



**Structure** 

**Aluminum:** 90x90x2.5mm profile alloy 6063 and T66 treatment, which is an alloy extrusion excellence, exhibits excellent corrosion resistance with good surface finish. The T66 treatment in which this alloy is solubilized, tempered and artificially aged, aims to improve its mechanical properties. This is supplied at natural color with the option of being lacquered RAL according to customer needs;

**Metal parts** 

**Tubes:** 

Stainless steel: AISI 304, Ø40mm;

**Fixation System:** 

Type C - Standard fixation system composed by posts applied directly in the ground with concrete;

Screws