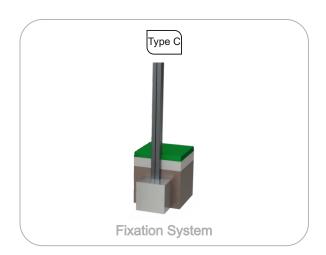

**Metal parts** 

**Tubes:** 

Stainless steel: AISI 304, Ø40mm;

**Fixation System:** 

Type C - Standard fixation system composed by posts applied directly in the ground with concrete;

Screws and accessories