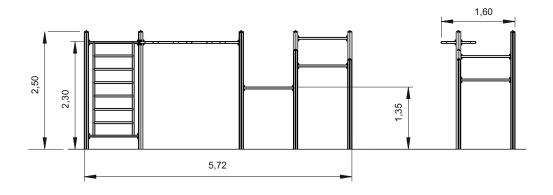

## **Technical Information:**

- 1 Wall Bars 🗓 2.30m
- 2 Clinging 🗓 2.30m
- 3 Bars 1 2.30m
- 4 Bars 🗓 1.35m