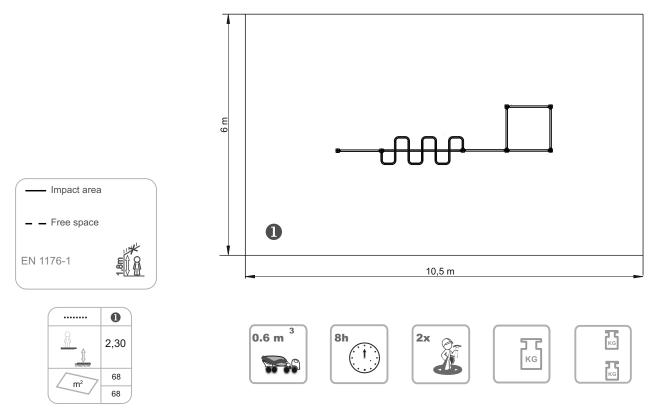

## **Technical Information:**

- 1 Wall Bars 🗓 2.30m
- 2 Clinging 🗓 2.30m
- 3 Bars 1 2.30m
- 4 Bars 🗓 1.35m