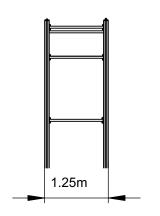

## **Workout 3**

ref. SW033AL

66 m2

2.30 m

x= 6.28 y= 1.25 z= 2.50

+6 Years

Data Sheet