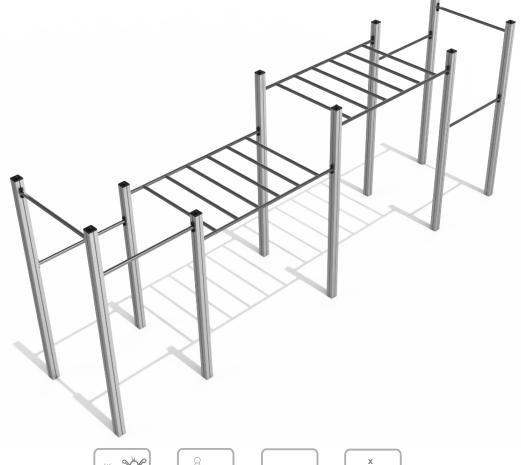

## **Workout 3**

ref. SW033AL

66 m2

2.30 m

x= 6.28 y= 1.25 z= 2.50

+6 Years

Data Sheet

### **Technical Information:**

- 1 Clinging 🗓 1.00m
- 2 Foursquare Bars 🗓 2.40m
- 3 Foursquare Bars 🗓 2.40m