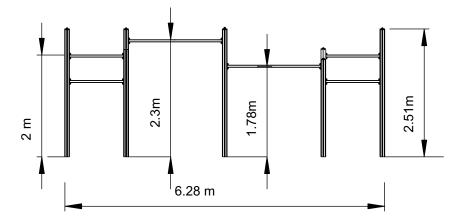

## **Workout 3**

ref. SW033AL

66 m2

2.30 m

x= 6.28 y= 1.25 z= 2.50

+6 Years

Data Sheet