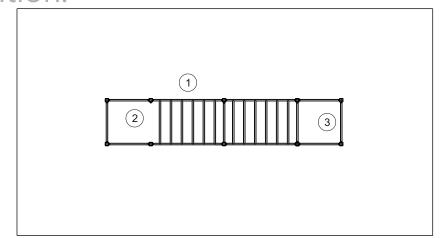

### **Technical Information:**

- 1 Clinging 🗓 1.00m
- 2 Foursquare Bars 🗓 2.40m
- 3 Foursquare Bars 🗓 2.40m