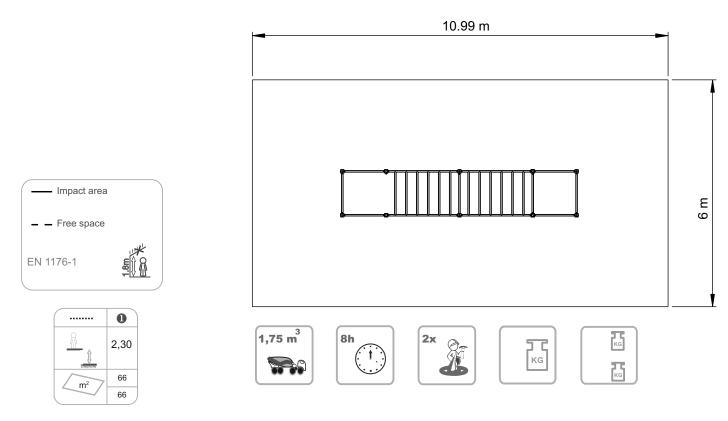

## **Workout 3**

ref. SW033AL

66 m2

2.30 m

x= 6.28 y= 1.25 z= 2.50

+6 Years

Data Sheet

### **Technical Information:**

- 1 Clinging 🗓 1.00m
- 2 Foursquare Bars 🗓 2.40m
- 3 Foursquare Bars 🗓 2.40m