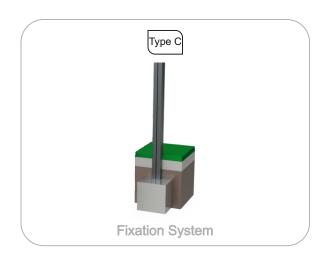

**Metal parts** 

**Tubes:** 

Stainless steel: AISI 304, Ø40mm;

**Fixation System:** 

Type C - Standard fixation system composed by posts applied directly in the ground with concrete;

Screws and accessories