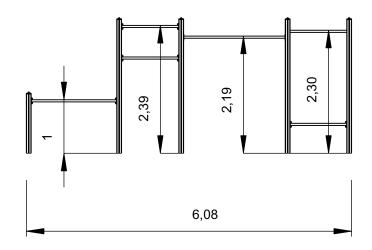

## **Technical Information:**

- 1 Clinging 🗓 2.10m
- 2 Bars 🗓 2.10m
- 3 Bars 🗓 1.00m
- 4 Foursquare Bars 🗓 2.30m
- 5 Push Ups Bars 🗓 1.20m