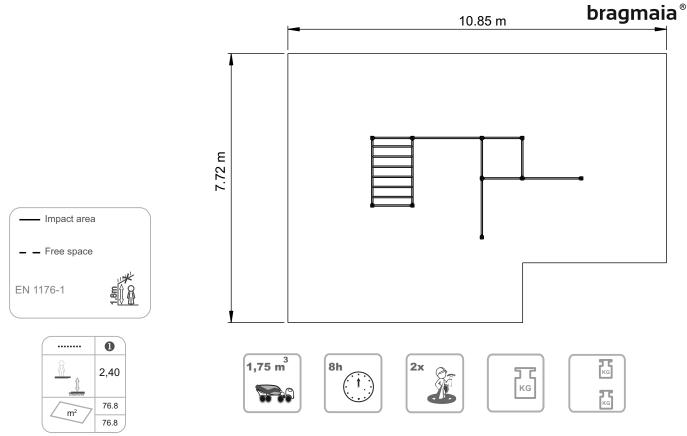

## **Workout 7**

ref. SW038AL

2.40 m

76.8 m2

x= 2.94 y= 6.08 z= 2.50

**Jata Sheet** 

## **Technical Information:**

- 1 Clinging 🗓 2.10m
- 2 Bars 🗓 2.10m
- 3 Bars 🗓 1.00m
- 4 Foursquare Bars 🗓 2.30m
- 5 Push Ups Bars 🗓 1.20m