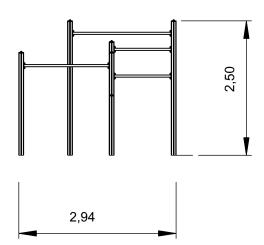

## **Workout 7**

ref. SW038AL

2.40 m

76.8 m2

x= 2.94 y= 6.08 z= 2.50

**Jata Sheet** 