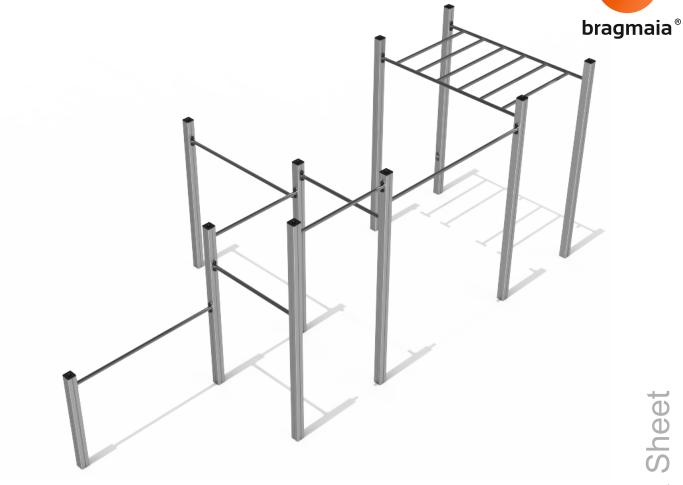

## **Workout 7**

ref. SW038AL

2.40 m

76.8 m2

x= 2.94 y= 6.08 z= 2.50

**Jata Sheet** 

## **Technical Information:**

- 1 Clinging 🗓 2.10m
- 2 Bars 🗓 2.10m
- 3 Bars 🗓 1.00m
- 4 Foursquare Bars 🗓 2.30m
- 5 Push Ups Bars 🗓 1.20m