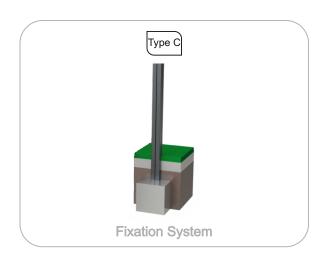

**Metal parts** 

**Tubes:** 

Stainless steel: AISI 304, Ø40mm;

**Fixation System:** 

Type C - Standard fixation system composed by posts applied directly in the ground with concrete;

Screws and accessories