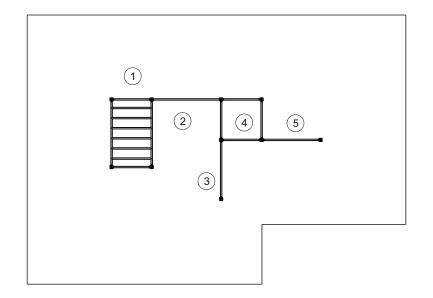

## **Technical Information:**

- 1 Clinging 🗓 2.10m
- 2 Bars 🗓 2.10m
- 3 Bars 🗓 1.00m
- 4 Foursquare Bars 🗓 2.30m
- 5 Push Ups Bars 🗓 1.20m