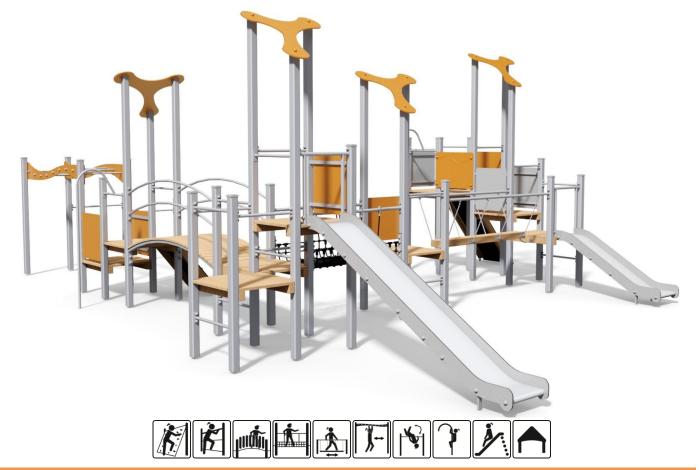

# **30023BM BALBINA SET**

**BASIC** Collection

# **COMPONENTS:**

| Tower without roof, platform 0,60m |
|------------------------------------|
| Tower without roof, platform 0,90m |
| Tower without roof, platform 1,50m |
| Tower with roof, platform 0,90m    |
| Tower with roof, platform 1,20m    |
| Tower with roof, platform 1,50m    |
| Climbing wall 0,90m                |
| Climbing wall 1,50m                |
| Vertical ladder                    |
| Slide 1,50m                        |
| Slide 0,90m                        |
| Fireman's pole 1,50m               |
| Fireman's pole 0,90m               |
| Rope bridge                        |
| Arch bridge                        |
| Movable bridge                     |
| Horizontal ladder                  |
| Flip tube                          |
|                                    |

## MATERIALS:

1 pc. 3 pcs. 2 pcs. 2 pcs. 1 pc. 1 pc. 1 pc. 1 pc. 5 pcs. 1 pc. 1 pc.

| Construction poles:       | steel square profiles with a cross-<br>section of 80x80mm, galvanized,<br>powder coated in gray |
|---------------------------|-------------------------------------------------------------------------------------------------|
| Anchors:                  | galvanized steel                                                                                |
| Flat decorative elements: | HDPE sheets, 15mm thick                                                                         |
| Platforms, gangways:      | waterproof formwork plywood, with<br>non-slip layer, based on steel structure                   |
| Steel elements:           | galvanized steel,<br>powder coated                                                              |
| Chains:                   | galvanized steel                                                                                |
| Surface of slide:         | stainless steel, 1,5 mm thick                                                                   |
| Horizontal ladder:        | sides made of HDPE board 15mm, rungs: stainless steel Ø25mm                                     |
| Climbing walls:           | Shuttering waterproof plywood,<br>climbing grips, based on resins                               |
| Ropes:                    | polypropylene braided with a steel, interconnected by plastic fasteners                         |
| Caps:                     | Plastic                                                                                         |
| Foundations:              | concrete min. C12/15 standard                                                                   |