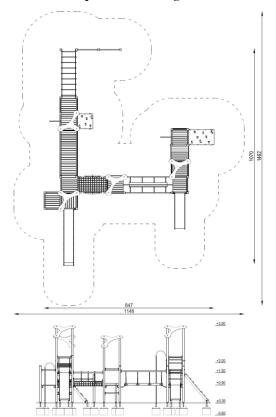

### **TECHNICAL DATA:**

Not easy accessible device, according to standard EN 1176-1:2017

Device dimensions: Device height: Minimum space: Falling area: Critical fall height: Foundations depth: 8,47 x 10,70m 3,90m 11,46x 14,62m 102,26m<sup>2</sup> 2,00m -0,60m

### Top view with falling area