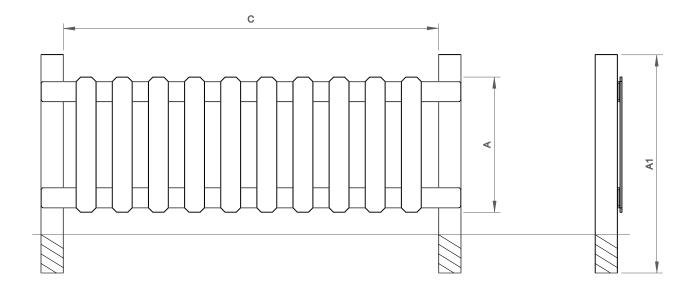

### **Total measures:**

| Model   | Lenght<br>(mm) ( <b>C</b> ) | Width (mm) (A) | Total height (mm) (A1) | Туре  |
|---------|-----------------------------|----------------|------------------------|-------|
| V2001   | 2000                        | 600            | -                      | Lance |
| B2000   | 2000                        | 800            | -                      | Lance |
| V20014A | 90                          | 800            | 1100                   | Post  |
| V20004A | 90                          | 1000           | 1300                   | Post  |