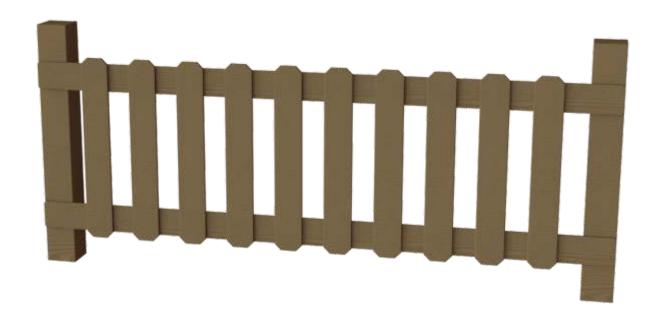

# Ulzama Fence

ref. V2001

#### **Structure**

**Wood:** Laminated pinewood classified with guarantee of quality by continuous internal control. With autoclave treatment, protecting it from attacks of fungus, insects and termites. Finishing on aqueous base ink, specially developed to protect the wood from humidity, weather and U.V.