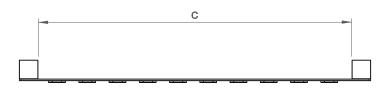

### **Total measures:**

| Model   | Lenght<br>(mm) ( <b>C</b> ) | Width (mm) (A) | Total height (mm) (A1) | Туре  |
|---------|-----------------------------|----------------|------------------------|-------|
| V2001   | 2000                        | 600            | -                      | Lance |
| B2000   | 2000                        | 800            | -                      | Lance |
| V20014A | 90                          | 800            | 1100                   | Post  |
| V20004A | 90                          | 1000           | 1300                   | Post  |