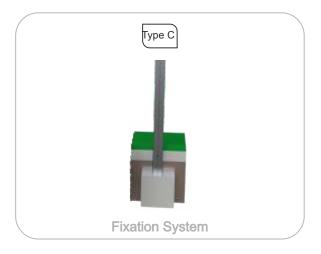

#### **Fixation System:**

Type C - Standard fixation system composed by posts applied directly in the ground with concrete;

**Screws and accessories** 

Screws: Galvanized steel or optionally stainless steel AISI 304;